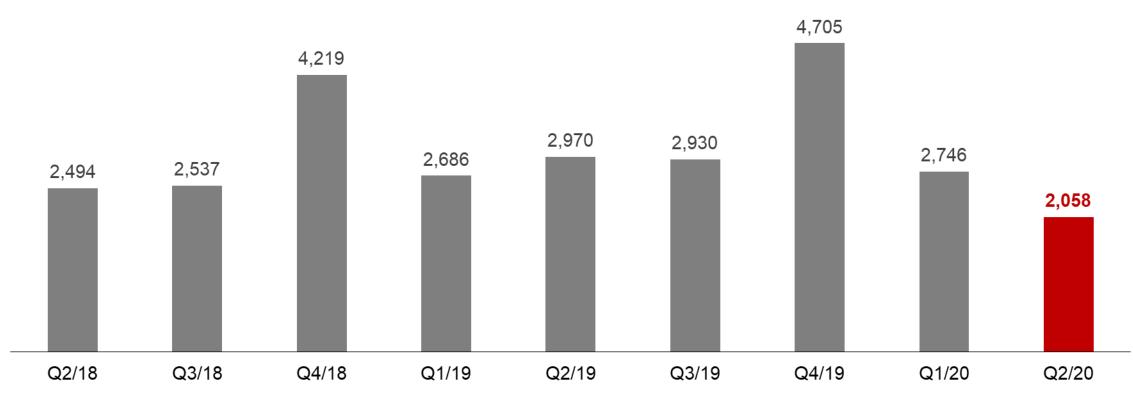

#### **Rakuten Securities Results**

■ Revenue +29.3% YoY and Operating Income +62.1% YoY from growth in trading volumes of Stock and FX

(JPY mm)