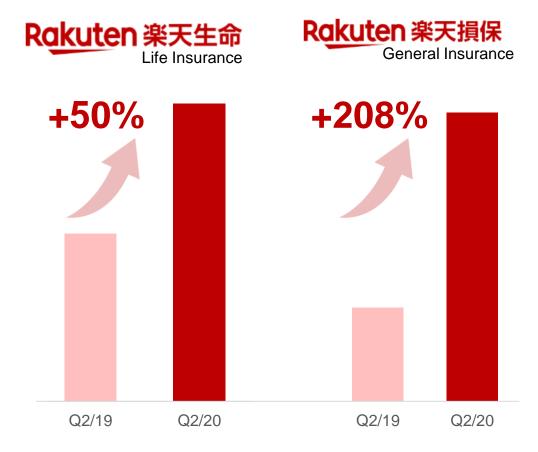

#### **Rakuten Life Insurance Results**

 Operating Income increased due to increase of new policies, cost reductions, and rebalancing of risk through reinsurance

# Rakuten Insurance Group: Accelerating Web New Sales

- Comprehensive Insurance Desk offers one-stop service of Life, General and Pet insurance
- General Insurance web sales increased steadily +208% YoY

Annualized Insurance Premiums of Web New Policies (YoY)