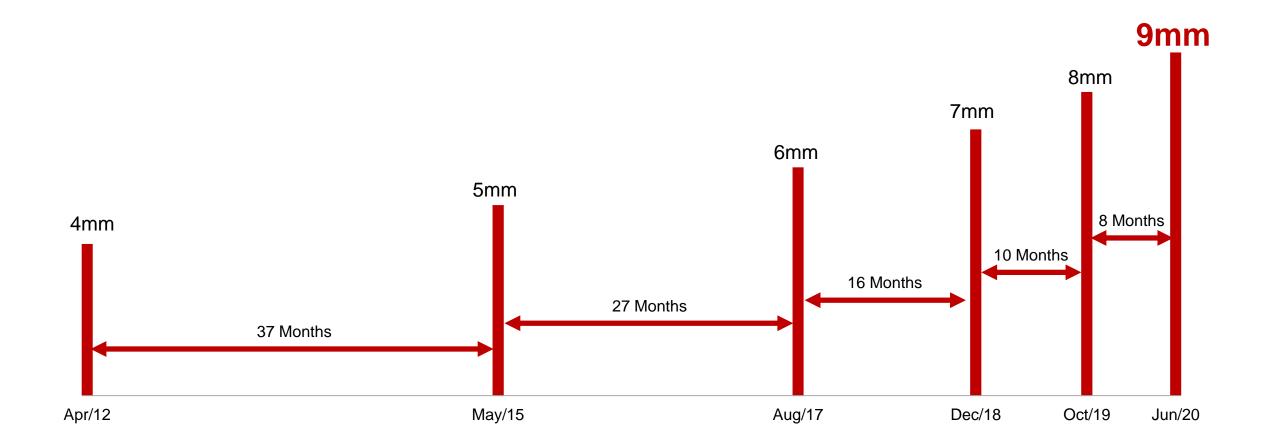

# Rakuten Card Number of Cardholders surpassed 20mm

■ Number of cardholders surpassed 20mm in June 2020, and continues to grow rapidly

(Card holders)

# Rakuten Bank Number of Accounts surpassed 9mm

■ Number of bank accounts surpassed 9mm in June 2020, and continues to grow rapidly