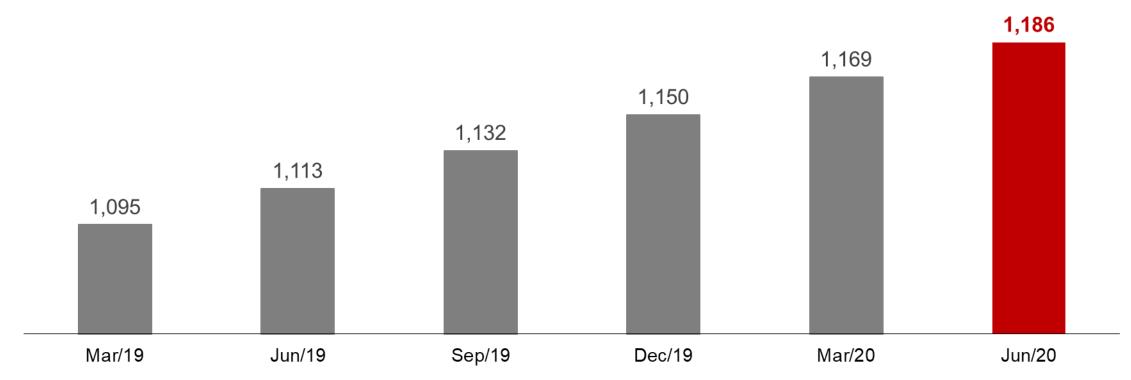

# **Viber Unique IDs\***

(million IDs)

<sup>\*</sup> Unique IDs: Unique phone numbers excluding deactivations