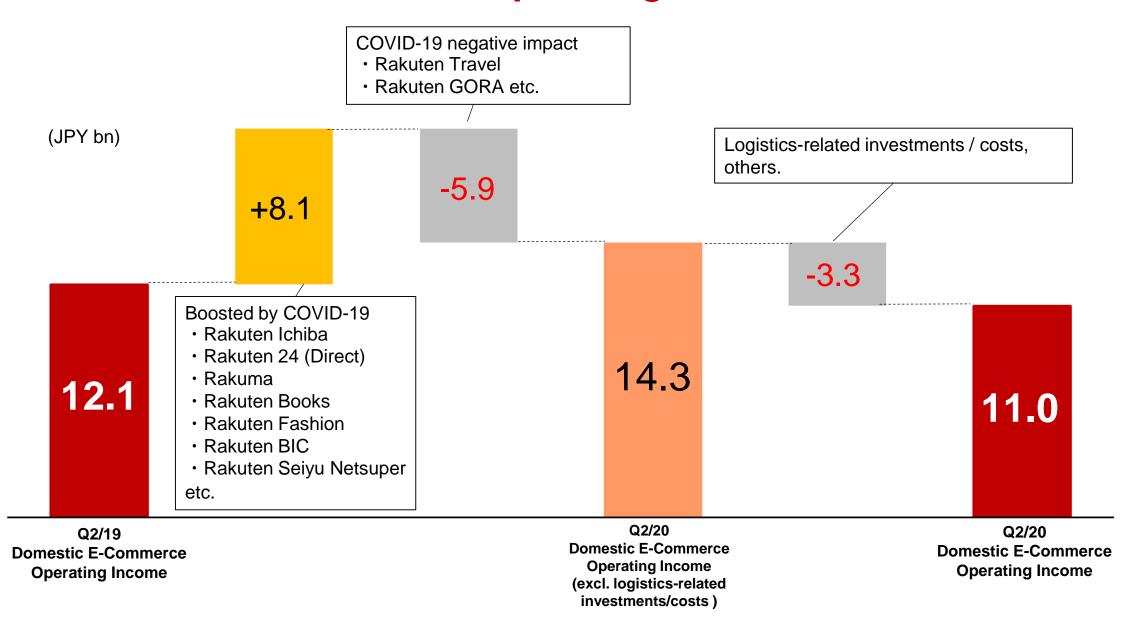

up>lt;sup>\*1</sup> GMS comprises Ichiba, Travel GTV on checkout basis, Books, Golf, Ticket, Fashion, Dream businesses, Beauty, Delivery, Rakuten24 (Direct), Auto business, Rakuma, Rebates Rakuten Seiyu Netsuper, etc.

#### **Domestic E-Commerce Results**\*

■ Even under the negative impacts on Travel business due to COVID-19, revenue improved strongly +14.0% YoY mainly because Ichiba growth and operating income -9.1% YoY despite heavy investments in logistics business

(JPY mm)



<sup>\*</sup> Domestic E-Commerce = Ichiba, Travel, Books, Golf, Ticket, Rakuten Fashion, Dream businesses, Beauty, Delivery, Rakuten24 (Direct), Logistics, Auto business, Rakuma, Rebates, etc.



## Q2/20 Domestic E-Commerce Operating Income Breakdown



## Q2/20 Domestic E-Commerce Operating Income Breakdown



# Domestic EC Marketplace businesses\* Operating Income

Even under the negative impacts to travel business due to COVID-19, Q2/20 continued positive with +5.3% YoY



<sup>\*</sup> Marketplace businesses comprises Ichiba, Travel, Golf, Dream businesses, etc.



#### Q2/20 Rakuten Ichiba Mobile GMS Ratio\*

76.4% Up 2.3 Points YoY

<sup>\*</sup> Mobile GMS Ratio = Ichiba mobile GMS / Total Ichiba GMS (includes smartphones and tablets)



#### Rakuten Card Share of Rakuten Ichiba GMS



Apr/19 May/19 Jun/19 Jul/19 Aug/19 Sep/19 Oct/19 Nov/19 Dec/19 Jan/20 Feb/20 Mar/20 Apr/20 May/22 Jun/20



# Rakuten Rewards (Ebates) GMS







# Rakuten Rewards (Ebates) Operating Income\*



<sup>•</sup> Excludes rebranding cost of USD 36.3 million (Q1/19) ,USD 30.4 million (Q2/19) ,USD 20.4 million (Q