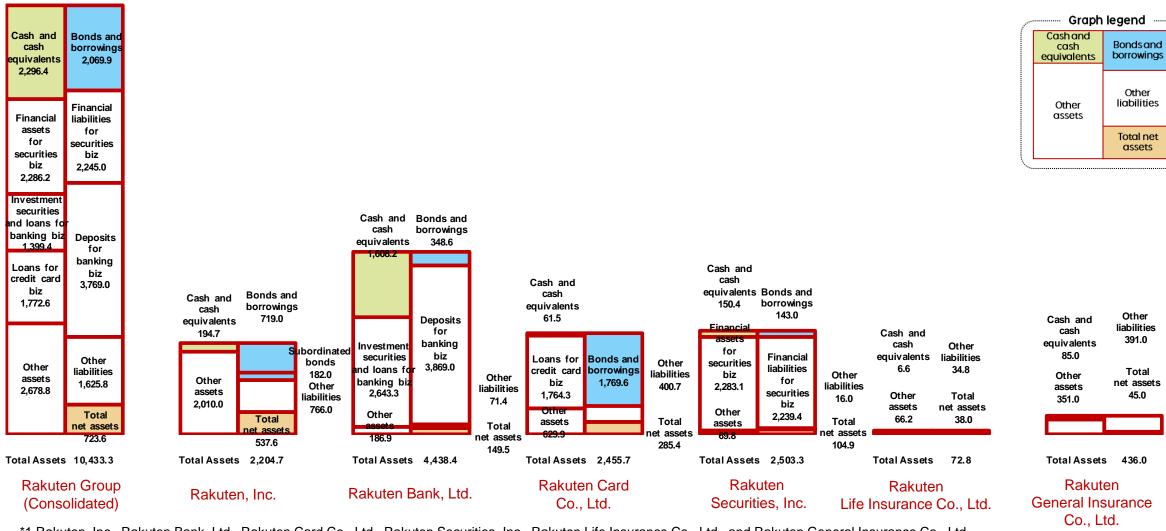

#### Rakuten Group: Balance Sheets As of Jun 30, 2020 (Subsidiaries include internal transactions)

<sup>\*1</sup> Rakuten, Inc., Rakuten Bank, Ltd., Rakuten Card Co., Ltd., Rakuten Securities, Inc., Rakuten Life Insurance Co., Ltd., and Rakuten General Insurance Co., Ltd. are based on IFRS non-consolidated balance sheets.

<sup>\*2</sup> Bonds and borrowings = Corporate bonds + CP + Borrowings

<sup>\*3</sup> Subsidiaries include internal transactions