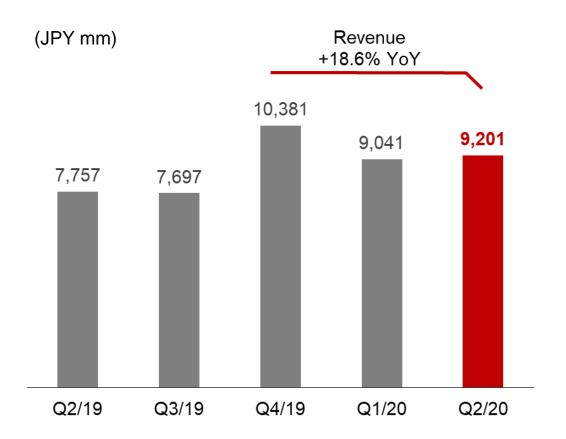

## Q2/20 Results Highlights

- Consolidated revenue: +13.4% YoY
- Global GTV: +12.6% YoY
- Domestic E-Commerce GMS growth: +15.2% YoY
  - Shopping E-commerce GMS\* growth +48.1% YoY
- GAAP OI: JPY 3.3bn due to sale of OverDrive
  - Non-GAAP OI: JPY -32.6bn due to mobile business and logistics investment
- Rakuten diversified ecosystem enabled solid growth
  - FinTech: Revenue growth +19.5% YoY, Non-GAAP OI +24.2% YoY
  - Businesses such as travel were negatively impacted by COVID-19, but showing gradual recovery
- Mobile business: Achieved 1mn applications