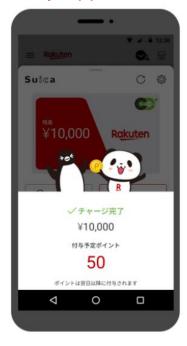

# New initiative: Rakuten Pay - Suica Linkage

Suica is the biggest public transportation based e-money in Japan

#### Released on May 25, 2020

Issuance of Suica within

Rakuten Pay App

Service start screen

 Earn Rakuten Point by Charging Suica in Rakuten Pay App with Rakuten Card

Charge completion screen

#### To be released...

Charge Suica withRakuten Point