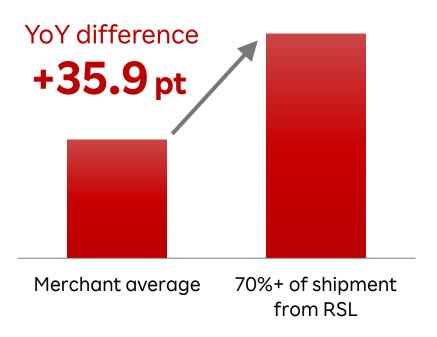

# Rakuten Super Logistics (RSL) contribution to Merchant's GMS growth

Q2/20 Average Monthly Merchants' GMS YoY

Merchants utilize Rakuten Super Logistics realize higher growth rate

### Reasons why RSL merchants can grow faster