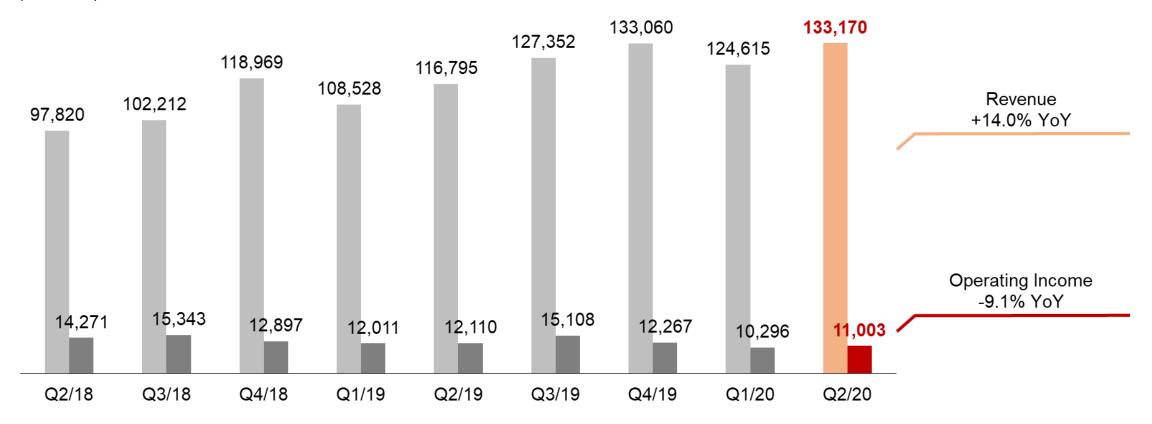

#### **Domestic E-Commerce GMS\*1\*2**

<sup>\*2</sup> Eliminated internal transactions in some businesses from Q1/20. This has resulted in retroactive adjustments

<sup>&</sup>lt;sup>\*1</sup> GMS comprises Ichiba, Travel GTV on checkout basis, Books, Golf, Ticket, Fashion, Dream businesses, Beauty, Delivery, Rakuten24 (Direct), Auto business, Rakuma, Rebates Rakuten Seiyu Netsuper, etc.

#### **Domestic E-Commerce Results**\*

■ Even under the negative impacts on Travel business due to COVID-19, revenue improved strongly +14.0% YoY mainly because Ichiba growth and operating income -9.1% YoY despite heavy investments in logistics business

(JPY mm)

<sup>\*</sup> Domestic E-Commerce = Ichiba, Travel, Books, Golf, Ticket, Rakuten Fashion, Dream businesses, Beauty, Delivery, Rakuten24 (Direct), Logistics, Auto business, Rakuma, Rebates, etc.