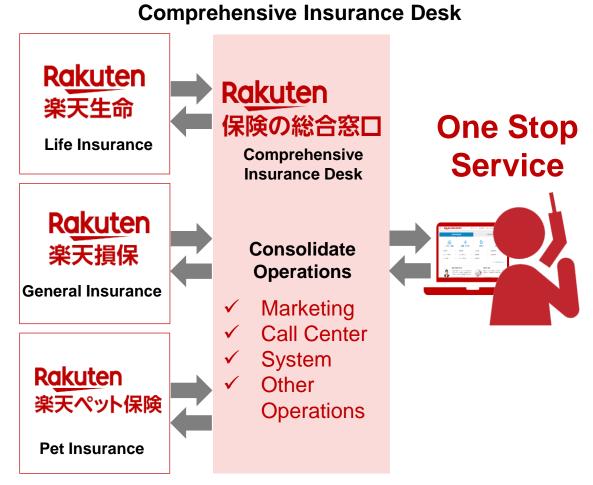

# Rakuten Insurance Group: Accelerating Web New Sales

- Comprehensive Insurance Desk offers one-stop service of Life, General and Pet insurance
- General Insurance web sales increased steadily +208% YoY