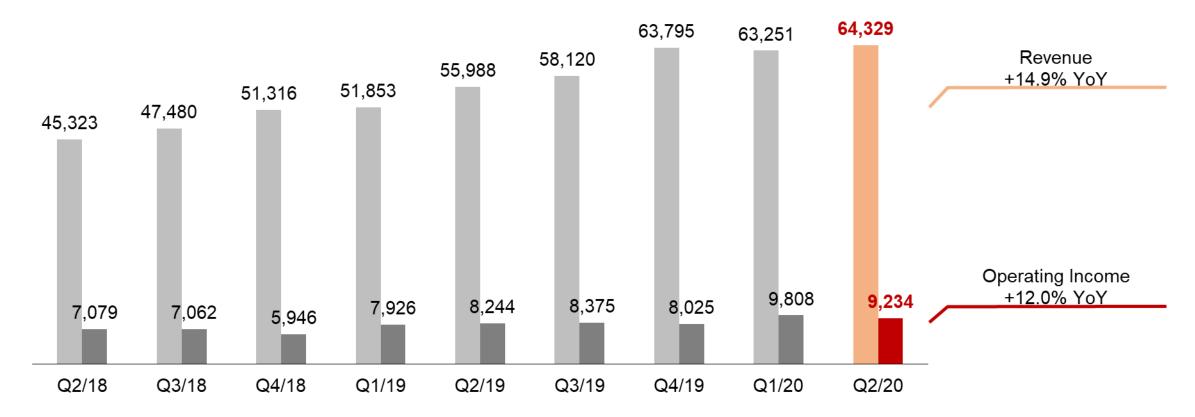

# **Q2/20 FinTech Results Summary**

|                                | Revenue | YoY    | Operating Income | YoY    |
|--------------------------------|---------|--------|------------------|--------|
| Card                           | 64.3    | +14.9% | 9.2              | +12.0% |
| Bank                           | 23.6    | +7.0%  | 7.4              | +6.4%  |
| Insurance                      | 28.1    | +9.1%  | 1.9              | +87.7% |
| Payment                        | 7.0     | +6.2%  | -0.6             | +0.71  |
| Others                         | 1.4     | + 6.56 | -0.2             | -0.27  |
| FinTech Total excl. Securities | 124.5   | +18.2% | 17.6             | +18.5% |
| Securities                     | 17.3    | +29.3% | 3.7              | +62.1% |
| FinTech Total                  | 141.7   | +19.5% | 21.3             | +24.2% |

#### **Rakuten Card Results**

■ Revenue +14.9% YoY and Operating Income +12.0% YoY from growth in shopping transactions and revolving balances

(JPY mm)