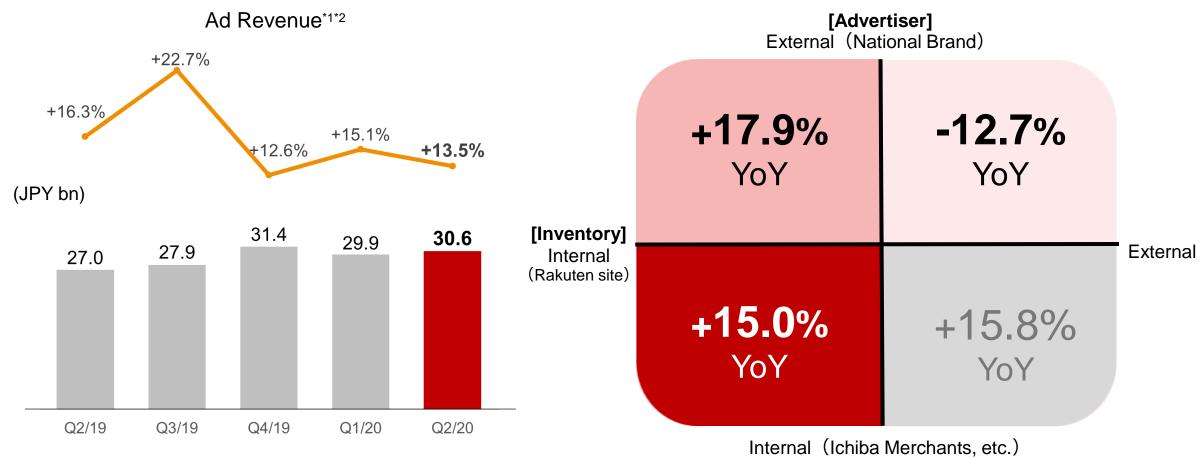

# Ad Business: Q2/20 Growth Analysis

Internal advertising revenue increased. External advertising revenue declined due to market situation and COVID-19 effects

<sup>\*1</sup> Revenue includes internal transactions.

<sup>\*2</sup> Eliminated internal transactions in certain businesses from Q4/19. This has resulted in retroactive adjustments.