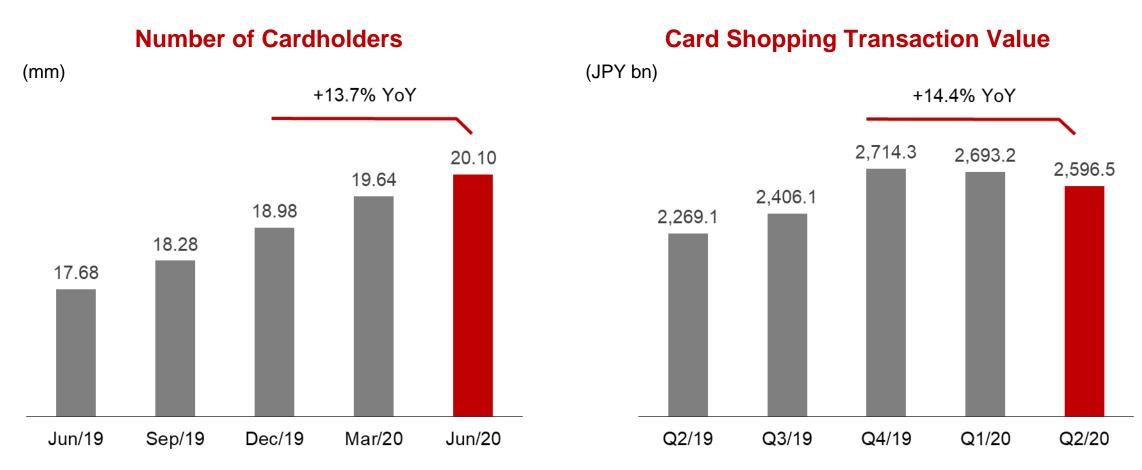

#### **Rakuten Card Results**

■ Revenue +14.9% YoY and Operating Income +12.0% YoY from growth in shopping transactions and revolving balances

(JPY mm)

# Rakuten Card Number of Cardholders surpassed 20mm

■ Number of cardholders surpassed 20mm in June 2020, and continues to grow rapidly

(Card holders)