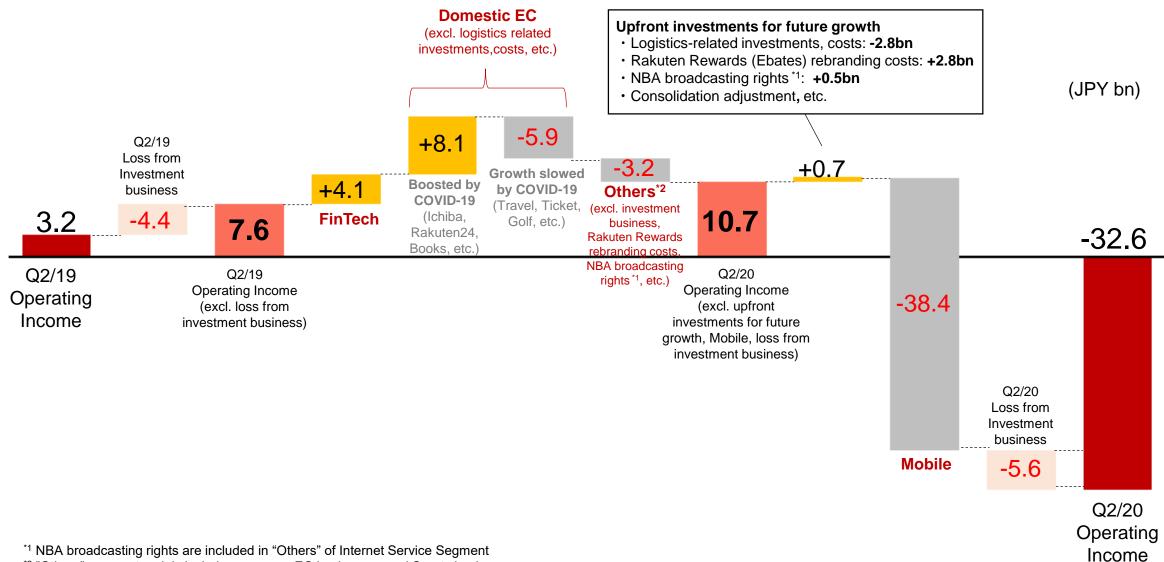

# **Q2/20 Non-GAAP Operating Income Breakdown**

<sup>\*1</sup> NBA broadcasting rights are included in "Others" of Internet Service Segment

<sup>\*2 &</sup>quot;Others" segment mainly includes overseas EC businesses and Sports businesses

Includes gain of **JPY 40.9 billion** from the sale of OverDrive Holdings, Inc.

## **Q2/20 Revenue and Operating Income**

(JPY bn)

|                               | Q2/19 | Q2/20        | YoY      |
|-------------------------------|-------|--------------|----------|
| Core Business*1               |       |              |          |
| Revenue                       | 244.6 |              | +9.4%    |
| Operating Income              | 34.0  |              | +1.2%    |
| Non-recurring / Investments*2 |       |              |          |
| Revenue                       | 29.7  | 33.2         | +11.6%   |
| Operating Income              | -1.9  | -1.5         | +0.3     |
| Future Growth Investments*3   |       |              |          |
| Revenue                       | 61.5  | 86.9         | +41.3%   |
| Operating Income              | -29.1 | -66.7        | -37.6    |
| Adjustments                   |       |              |          |
| Revenue                       | -29.4 | -40.2        | -10.8    |
| Operating Income              | 0.1   | 1.3          | +1093.7% |
| Consolidated                  |       |              |          |
| Revenue                       | 306.3 | 347.3        | +13.4%   |
| Non-GAAP Operating Income     | 3.2   | -32.6        | -35.7    |
| IFRS Operating Income         | -1.8  | -32.6<br>3.3 | +5.1     |

<sup>\*3</sup> Includes Logistics-related investments, Mobile, Payment, NBA broadcasting rights, Rakuten Rewards (Ebates) rebranding costs, etc

<sup>\*1</sup> Includes Ichiba, Travel, Rakuten Rewards (Ebates), Card, Bank, Life Insurance, etc

<sup>\*2</sup> Includes Securities, General Insurance and Investment Business