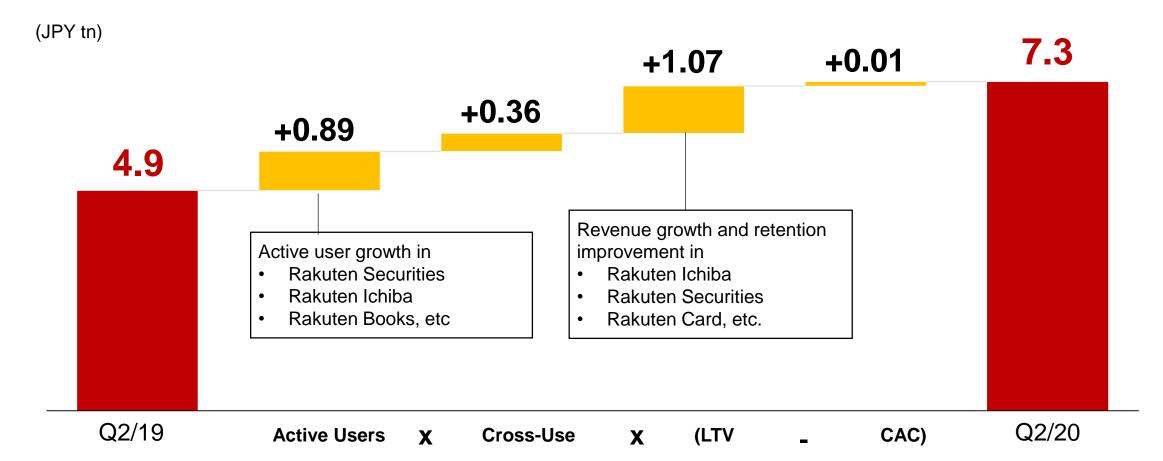

# Rakuten Ecosystem Membership Value

Membership Value climbed +47.5% YoY from increased Ichiba, Securities, and Rakuten Card users and improved gross profit