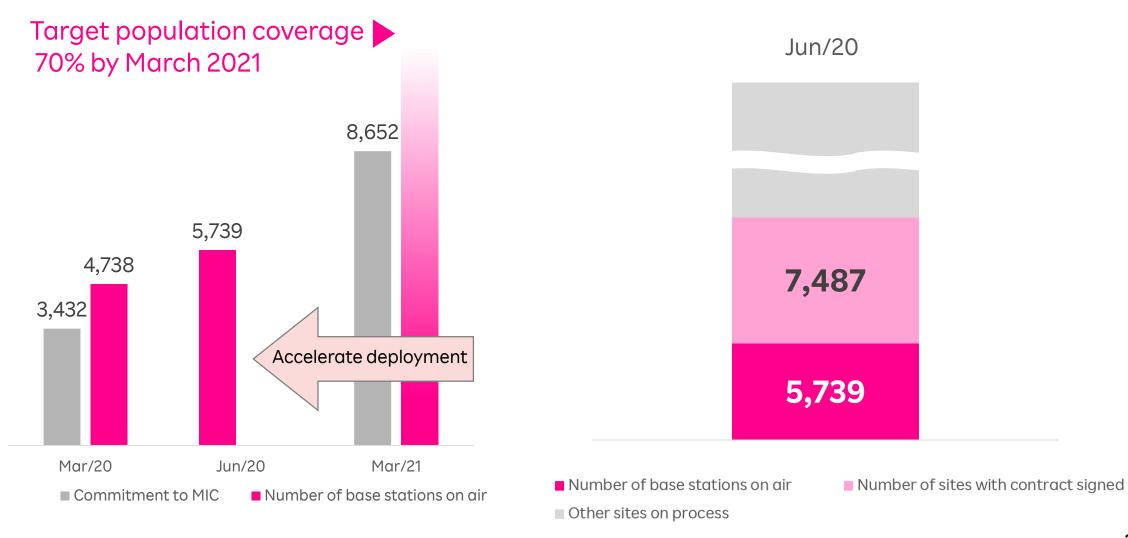

## Rakuten UN-LIMIT User Satisfaction High

<sup>\*</sup> Source: MMD labo, June 2020 User survey after starting of "Rakuten UN-LIMIT"