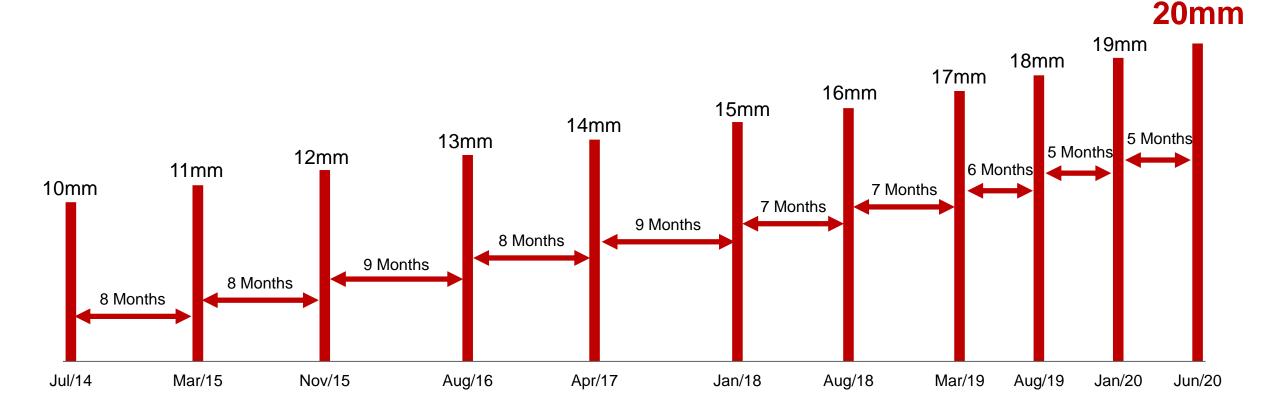

# Rakuten Card Number of Cardholders surpassed 20mm

■ Number of cardholders surpassed 20mm in June 2020, and continues to grow rapidly

(Card holders)