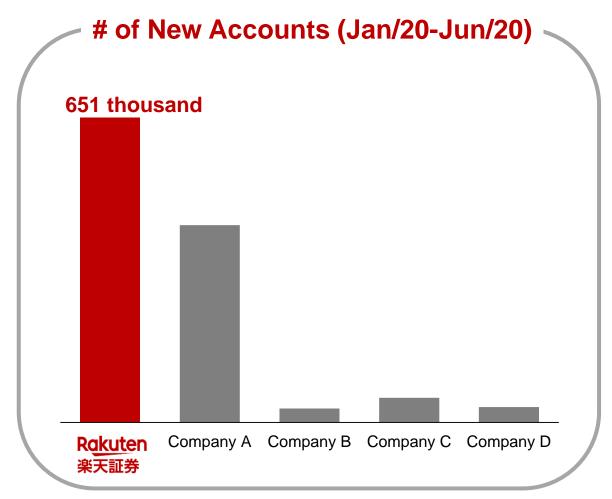

#### **Rakuten Securities Number of New Accounts**

- The number of new accounts opened this year (Jan/20-Jun/20) reached a record high
- Opening an account can be completed online with introduction of eKYC (5/10~)