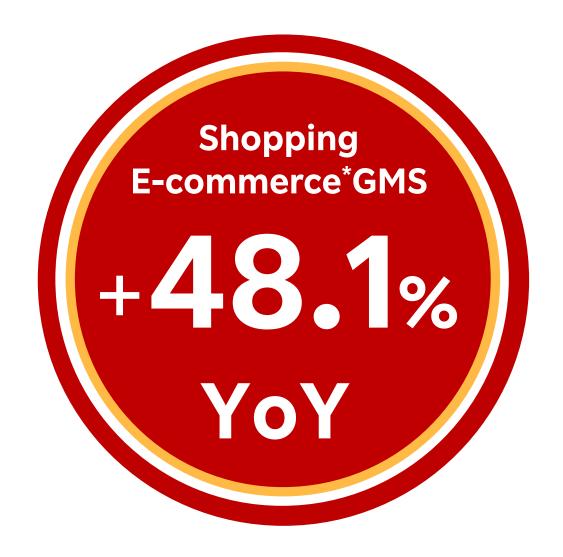

## Q2/20 Results Highlights

- Consolidated revenue: +13.4% YoY
- Global GTV: +12.6% YoY
- Domestic E-Commerce GMS growth: +15.2% YoY
  - Shopping E-commerce GMS\* growth +48.1% YoY
- GAAP OI: JPY 3.3bn due to sale of OverDrive
  - Non-GAAP OI: JPY -32.6bn due to mobile business and logistics investment
- Rakuten diversified ecosystem enabled solid growth
  - FinTech: Revenue growth +19.5% YoY, Non-GAAP OI +24.2% YoY
  - Businesses such as travel were negatively impacted by COVID-19, but showing gradual recovery
- Mobile business: Achieved 1mn applications

<sup>\*</sup> Shopping E-commerce = Ichiba + 1st party (Fashion, Books, Rakuten24 (Direct), Net super + Open EC(Rebates, Checkout) + Rakuma

## How Rakuten Captures Changing Consumer Behavior

Changing consumer behavior Field **Impact** Ichiba: GMS 1 / Number of new and returning purchasers, **Online Shopping** orders 1 Shopping EC Q2/20 GMS: +48.1% YoY Securities: Q2/20 Rev+29.3% YoY/ OI+62.1% YoY **Online Banking** Stock, FX transactions 1 Life Style **Cashless Pay** Card: Credit Card Shopping GTV Share 1 Shift to online for social distancing Rakuten TV: Active Users +3.9mm QoQ Digital Rakuten VIKI: Registered Users +3.7mm QoQ **Entertainment** Rakuten Kobo: Revenue 1 / Registered Users +1.9mm QoQ **Online Education** Rakuten Mobile: Strong growth in online applications. **Work Style** Achieved **1mm** applications **Work From Home** Mobile / 5G More data and **Communication Style** connectivity Rakuten Viber: Unique IDs +16.5mm QoQ Increase in data consumption Online group communication