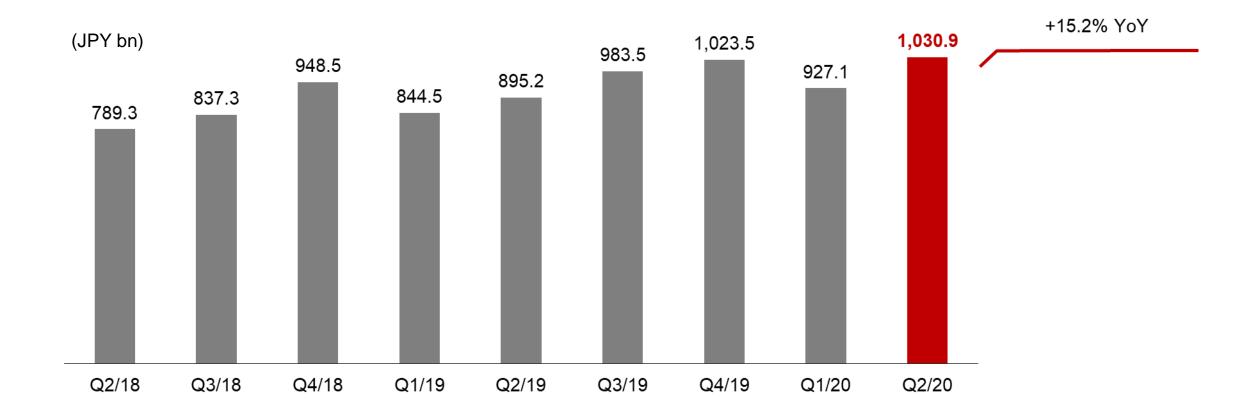

#### **Domestic E-Commerce GMS\*1\*2**

<sup>\*2</sup> Eliminated internal transactions in some businesses from Q1/20. This has resulted in retroactive adjustments

<sup>&</sup>lt;sup>\*1</sup> GMS comprises Ichiba, Travel GTV on checkout basis, Books, Golf, Ticket, Fashion, Dream businesses, Beauty, Delivery, Rakuten24 (Direct), Auto business, Rakuma, Rebates Rakuten Seiyu Netsuper, etc.