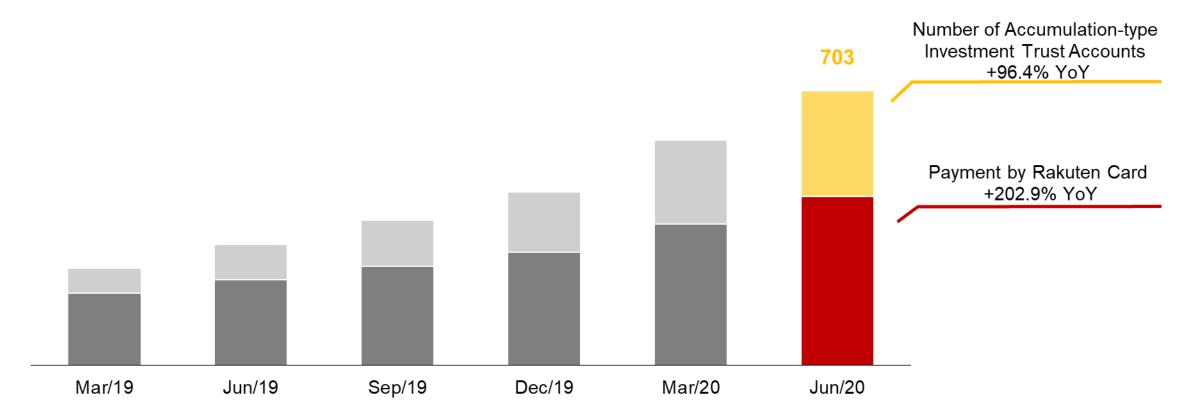

# Rakuten Securities Accumulation-type Investment Trust Accounts

Number of accumulation-type investment trust accounts increased due to the provision of points for accumulation-type investment trusts paid by Rakuten Card and point-investments