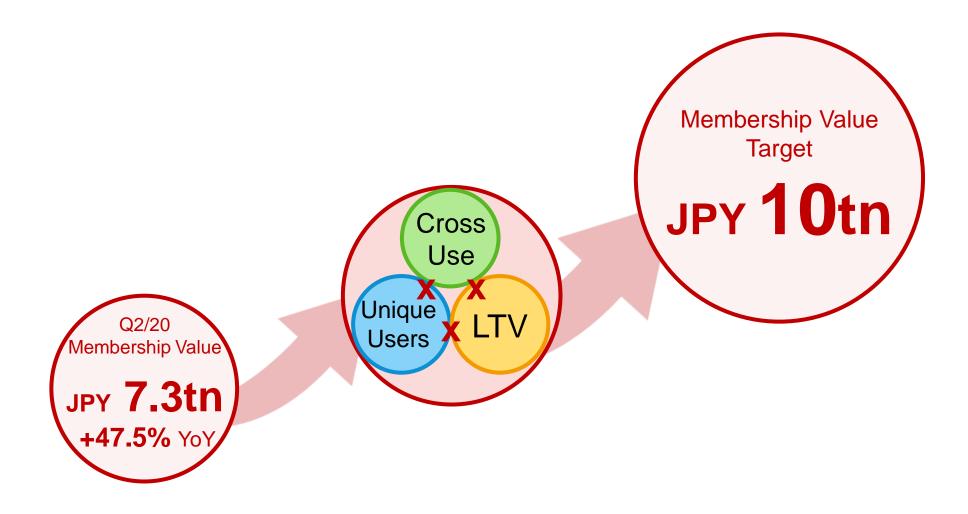

# Massive Expansion of the Rakuten Ecosystem

Consistent growth towards target Membership Value of JPY 10tn

# Rakuten Ecosystem Membership Value

Membership Value climbed +47.5% YoY from increased Ichiba, Securities, and Rakuten Card users and improved gross profit