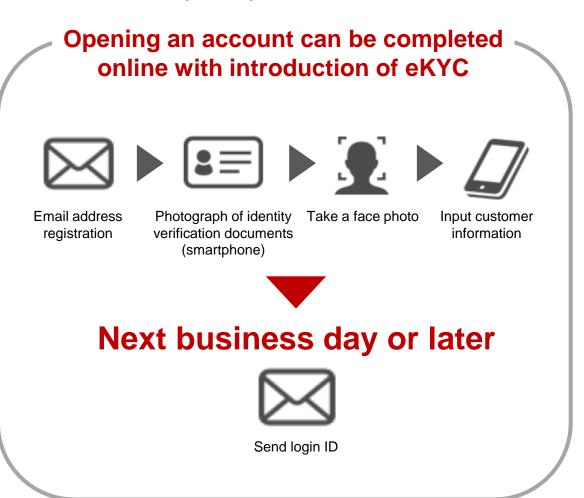

#### **Rakuten Securities Number of New Accounts**

- The number of new accounts opened this year (Jan/20-Jun/20) reached a record high
- Opening an account can be completed online with introduction of eKYC (5/10~)