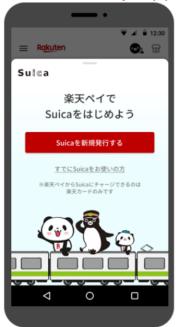

# New initiative: Rakuten Pay - Suica Linkage

Suica is the biggest public transportation based e-money in Japan

#### Released on May 25, 2020

Issuance of Suica within

Rakuten Pay App

Service start screen

 Earn Rakuten Point by Charging Suica in Rakuten Pay App with Rakuten Card

Charge completion screen

#### To be released...

Charge Suica withRakuten Point