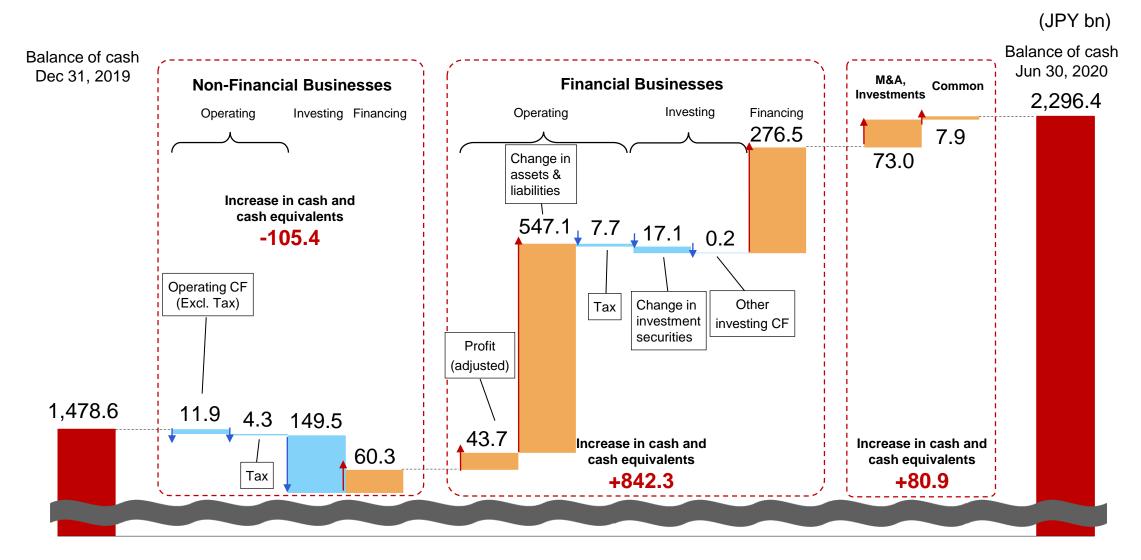

### Cash Flow Breakdown: Jan-Jun, 2020

<sup>\* &</sup>quot;M&A and investments" includes "Increase and Decrease in restricted deposits", "Purchase of investment securities" "Acquisition of investments in associates and joint ventures" and "Proceeds from sales and redemption of investment securities" of Non-Financial activities in addition to "Acquisition of subsidiaries"