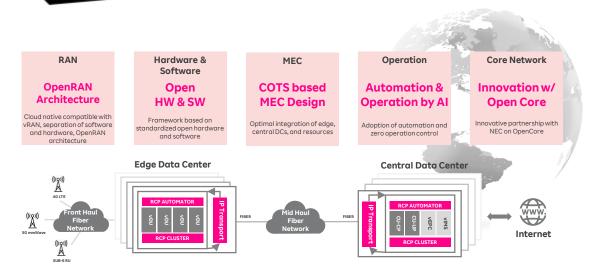

## Developed and Deployed World's First Fully Virtualized Network

- Redefined how mobile telco networks are designed, built, operated
- Significant reduction in CAPEX and OPEX due to virtualization, automation and open architecture

## RCP (Rakuten Communications Platform)

### **Rakuten Communications Platform**

- Avoid lock-in by specific vendors
- Quick adoption of additional services for network operation with marketplace type app store
- Network optimization using AI as a basic function, contributing to operational improvement
- Economic solution for expensive 5G infrastructure investment

Redefining how mobile telco networks are designed, built, and operated

5. Strength of Rakuten Ecosystem