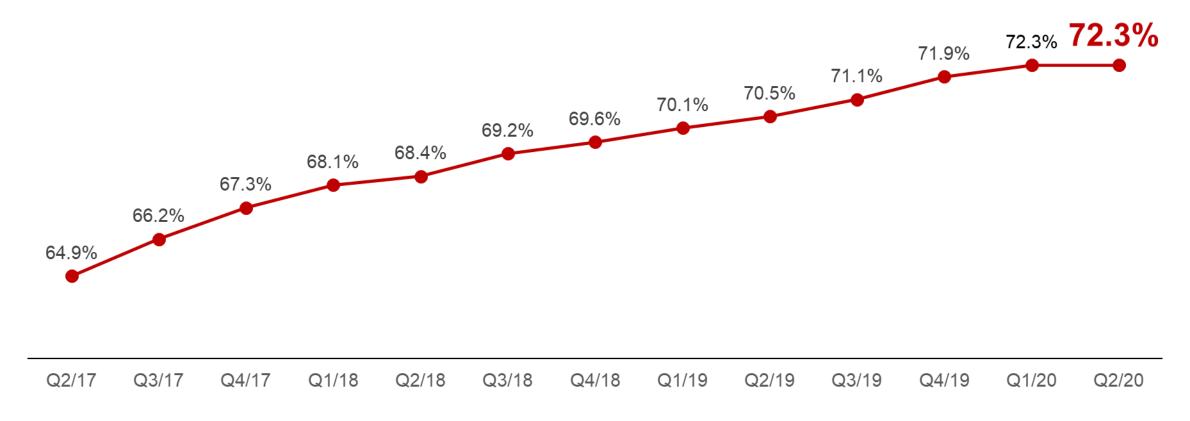

# **Expansion of Cross-Use Ratio**\*

 Successful SPU program enhancing cross-use, resulting in an increased number of active users, contributing to growth in membership value

<sup>\*</sup>Number of Rakuten members who have utilized two or more Rakuten services during the past 12 months of the listed month (As of June 30, 2020) (Applicable services limited to those which can earn Rakuten Super Points.)