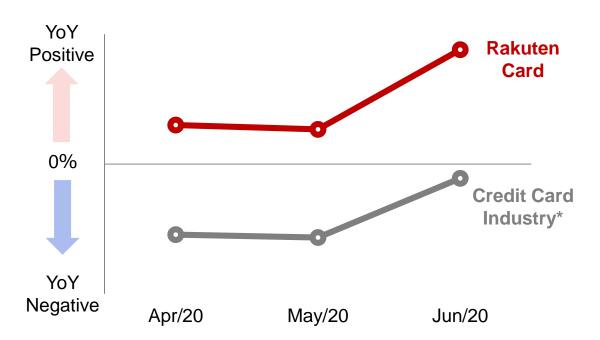

# Rakuten Card As a Primary Credit Card

- Rakuten Card kept positive growth amidst COVID-19 and recovered quickly in June
- Rakuten Card is also being used as a primary card for daily necessity and utility charges etc.