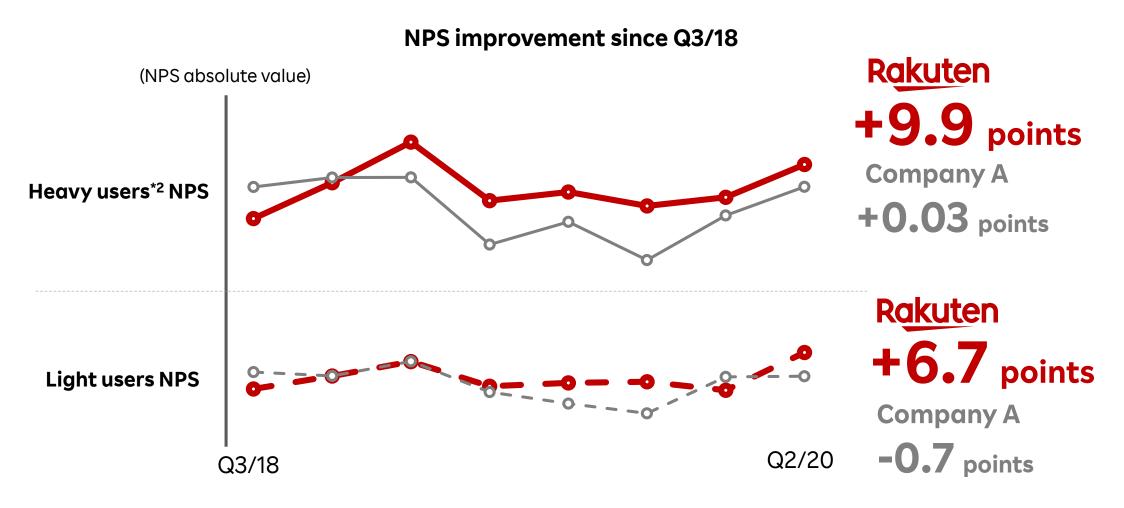

## NPS\*1 improvement vs Competition

<sup>\*1</sup> Net Promoter Score (NPS) Survey: Conducted by Rakuten through external panel

<sup>\*2</sup> Heavy users of Rakuten include Diamond/Platinum rank. Heavy users of company A are paid members