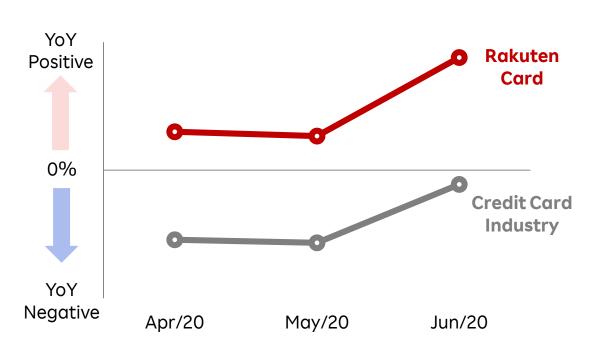

# Rakuten Card As a Primary Credit Card

- Rakuten Card kept positive growth amidst COVID-19 and recovered quickly in June
- Rakuten Card is also being used as a primary card for daily necessity and utility charges etc.