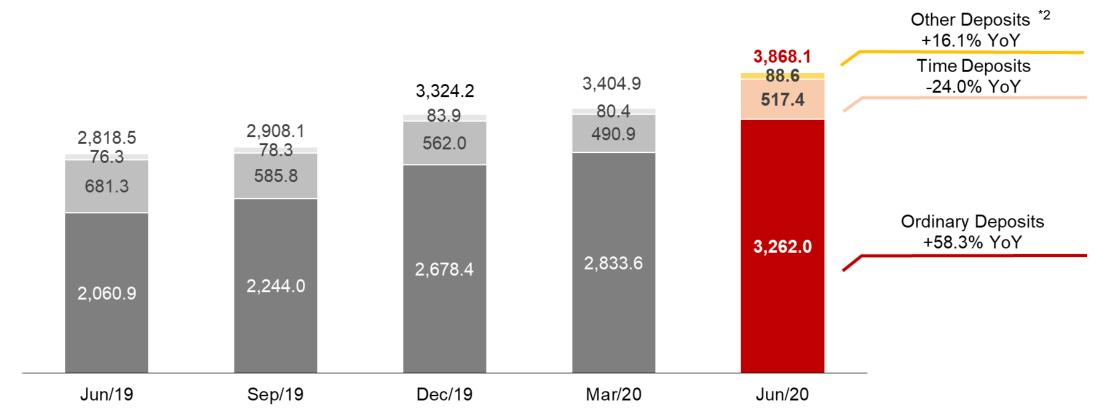

# Rakuten Bank Deposits\*1

<sup>\*1</sup> Based on IFRS which includes derivatives in structured term deposits. Rakuten Bank consolidated basis.

<sup>\*2</sup> Other deposits include deposits in foreign currencies and others.