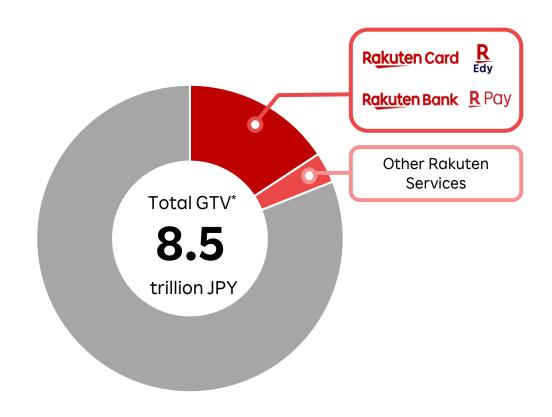

#### **Total Global GTV**\*1\*2

<sup>\*1</sup> Global Gross Transaction Value = Domestic E-Commerce GMS + Credit Card GTV + Rakuten Edy GTV + Rakuten Pay GTV+ Rakuten Point Card GTV + Overseas E-Commerce GMS + Rakuten Rewards (Ebates) GMS + Digital Contents GTV + Rakuten Advertising GTV