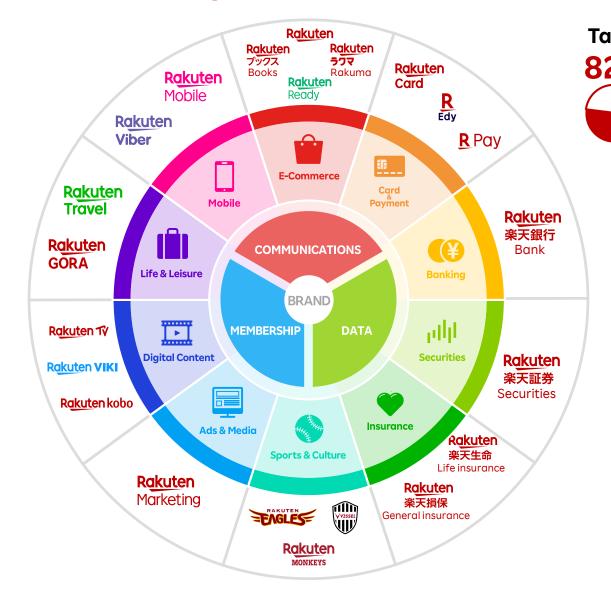

# Rakuten Ecosystem: Digital and Diverse With Strong and Stable Growth

## Rakuten Everywhere