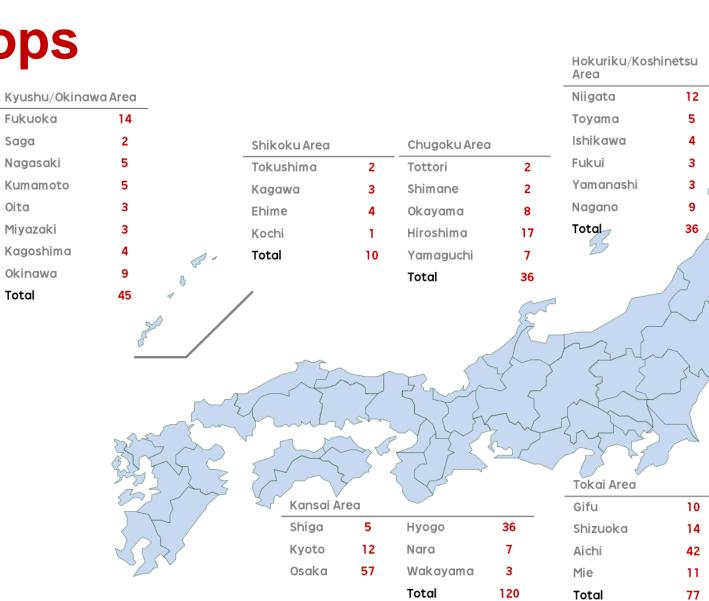

# **Mobile Shop Network**

# 570 shops

As of July 2020

|         | Hokuriku/Koshine<br>Area | etsu |          |                                        | The state of the s |    |
|---------|--------------------------|------|----------|----------------------------------------|--------------------------------------------------------------------------------------------------------------------------------------------------------------------------------------------------------------------------------------------------------------------------------------------------------------------------------------------------------------------------------------------------------------------------------------------------------------------------------------------------------------------------------------------------------------------------------------------------------------------------------------------------------------------------------------------------------------------------------------------------------------------------------------------------------------------------------------------------------------------------------------------------------------------------------------------------------------------------------------------------------------------------------------------------------------------------------------------------------------------------------------------------------------------------------------------------------------------------------------------------------------------------------------------------------------------------------------------------------------------------------------------------------------------------------------------------------------------------------------------------------------------------------------------------------------------------------------------------------------------------------------------------------------------------------------------------------------------------------------------------------------------------------------------------------------------------------------------------------------------------------------------------------------------------------------------------------------------------------------------------------------------------------------------------------------------------------------------------------------------------------|----|
|         | Niigata                  | 12   |          | ✓ ,                                    | 1                                                                                                                                                                                                                                                                                                                                                                                                                                                                                                                                                                                                                                                                                                                                                                                                                                                                                                                                                                                                                                                                                                                                                                                                                                                                                                                                                                                                                                                                                                                                                                                                                                                                                                                                                                                                                                                                                                                                                                                                                                                                                                                              |    |
|         | Toyama                   | 5    | $\wedge$ | 100                                    | Hokkaido/Tohoku                                                                                                                                                                                                                                                                                                                                                                                                                                                                                                                                                                                                                                                                                                                                                                                                                                                                                                                                                                                                                                                                                                                                                                                                                                                                                                                                                                                                                                                                                                                                                                                                                                                                                                                                                                                                                                                                                                                                                                                                                                                                                                                |    |
|         | Ishikawa                 | 4    |          |                                        | Area                                                                                                                                                                                                                                                                                                                                                                                                                                                                                                                                                                                                                                                                                                                                                                                                                                                                                                                                                                                                                                                                                                                                                                                                                                                                                                                                                                                                                                                                                                                                                                                                                                                                                                                                                                                                                                                                                                                                                                                                                                                                                                                           |    |
| -       | Fukui                    | 3    |          | 7 [ -                                  | Hokkaido                                                                                                                                                                                                                                                                                                                                                                                                                                                                                                                                                                                                                                                                                                                                                                                                                                                                                                                                                                                                                                                                                                                                                                                                                                                                                                                                                                                                                                                                                                                                                                                                                                                                                                                                                                                                                                                                                                                                                                                                                                                                                                                       | 13 |
|         | Yamanashi                | 3    |          |                                        | Aomori                                                                                                                                                                                                                                                                                                                                                                                                                                                                                                                                                                                                                                                                                                                                                                                                                                                                                                                                                                                                                                                                                                                                                                                                                                                                                                                                                                                                                                                                                                                                                                                                                                                                                                                                                                                                                                                                                                                                                                                                                                                                                                                         | 4  |
|         | Nagano                   | 9    | [        | ξ                                      | lwate                                                                                                                                                                                                                                                                                                                                                                                                                                                                                                                                                                                                                                                                                                                                                                                                                                                                                                                                                                                                                                                                                                                                                                                                                                                                                                                                                                                                                                                                                                                                                                                                                                                                                                                                                                                                                                                                                                                                                                                                                                                                                                                          | 3  |
|         | Total                    | 36 / |          | 3                                      | Miyagi                                                                                                                                                                                                                                                                                                                                                                                                                                                                                                                                                                                                                                                                                                                                                                                                                                                                                                                                                                                                                                                                                                                                                                                                                                                                                                                                                                                                                                                                                                                                                                                                                                                                                                                                                                                                                                                                                                                                                                                                                                                                                                                         | 11 |
|         | 2                        |      | VL       | _ ~                                    | Akita                                                                                                                                                                                                                                                                                                                                                                                                                                                                                                                                                                                                                                                                                                                                                                                                                                                                                                                                                                                                                                                                                                                                                                                                                                                                                                                                                                                                                                                                                                                                                                                                                                                                                                                                                                                                                                                                                                                                                                                                                                                                                                                          | 3  |
|         |                          | 5    | 37       | ~~~~~~~~~~~~~~~~~~~~~~~~~~~~~~~~~~~~~~ | Yamagata                                                                                                                                                                                                                                                                                                                                                                                                                                                                                                                                                                                                                                                                                                                                                                                                                                                                                                                                                                                                                                                                                                                                                                                                                                                                                                                                                                                                                                                                                                                                                                                                                                                                                                                                                                                                                                                                                                                                                                                                                                                                                                                       | 2  |
|         |                          | ~ \  | 75-      | J                                      | Fukushima                                                                                                                                                                                                                                                                                                                                                                                                                                                                                                                                                                                                                                                                                                                                                                                                                                                                                                                                                                                                                                                                                                                                                                                                                                                                                                                                                                                                                                                                                                                                                                                                                                                                                                                                                                                                                                                                                                                                                                                                                                                                                                                      | 5  |
|         |                          |      | $\leq$   |                                        | Total                                                                                                                                                                                                                                                                                                                                                                                                                                                                                                                                                                                                                                                                                                                                                                                                                                                                                                                                                                                                                                                                                                                                                                                                                                                                                                                                                                                                                                                                                                                                                                                                                                                                                                                                                                                                                                                                                                                                                                                                                                                                                                                          | 41 |
| ,       |                          |      |          | Kanto Are                              | a                                                                                                                                                                                                                                                                                                                                                                                                                                                                                                                                                                                                                                                                                                                                                                                                                                                                                                                                                                                                                                                                                                                                                                                                                                                                                                                                                                                                                                                                                                                                                                                                                                                                                                                                                                                                                                                                                                                                                                                                                                                                                                                              |    |
| <i></i> |                          | 2    |          | Ibaraki                                | 9                                                                                                                                                                                                                                                                                                                                                                                                                                                                                                                                                                                                                                                                                                                                                                                                                                                                                                                                                                                                                                                                                                                                                                                                                                                                                                                                                                                                                                                                                                                                                                                                                                                                                                                                                                                                                                                                                                                                                                                                                                                                                                                              |    |
|         |                          | 57   |          | Tochigi                                | 3                                                                                                                                                                                                                                                                                                                                                                                                                                                                                                                                                                                                                                                                                                                                                                                                                                                                                                                                                                                                                                                                                                                                                                                                                                                                                                                                                                                                                                                                                                                                                                                                                                                                                                                                                                                                                                                                                                                                                                                                                                                                                                                              |    |
|         | T                        |      |          | Gunma                                  | 8                                                                                                                                                                                                                                                                                                                                                                                                                                                                                                                                                                                                                                                                                                                                                                                                                                                                                                                                                                                                                                                                                                                                                                                                                                                                                                                                                                                                                                                                                                                                                                                                                                                                                                                                                                                                                                                                                                                                                                                                                                                                                                                              |    |
|         |                          |      |          | Saitama                                | 31                                                                                                                                                                                                                                                                                                                                                                                                                                                                                                                                                                                                                                                                                                                                                                                                                                                                                                                                                                                                                                                                                                                                                                                                                                                                                                                                                                                                                                                                                                                                                                                                                                                                                                                                                                                                                                                                                                                                                                                                                                                                                                                             |    |
| /       | 778                      |      |          | Chiba                                  | 30                                                                                                                                                                                                                                                                                                                                                                                                                                                                                                                                                                                                                                                                                                                                                                                                                                                                                                                                                                                                                                                                                                                                                                                                                                                                                                                                                                                                                                                                                                                                                                                                                                                                                                                                                                                                                                                                                                                                                                                                                                                                                                                             |    |
| 1       | Tokai Area               |      |          | Tokyo                                  | 86                                                                                                                                                                                                                                                                                                                                                                                                                                                                                                                                                                                                                                                                                                                                                                                                                                                                                                                                                                                                                                                                                                                                                                                                                                                                                                                                                                                                                                                                                                                                                                                                                                                                                                                                                                                                                                                                                                                                                                                                                                                                                                                             |    |
|         | Gifu                     | 10   |          | Kanagaw                                | a 38                                                                                                                                                                                                                                                                                                                                                                                                                                                                                                                                                                                                                                                                                                                                                                                                                                                                                                                                                                                                                                                                                                                                                                                                                                                                                                                                                                                                                                                                                                                                                                                                                                                                                                                                                                                                                                                                                                                                                                                                                                                                                                                           |    |
|         | Shizuoka                 | 14   |          | Total                                  | 205                                                                                                                                                                                                                                                                                                                                                                                                                                                                                                                                                                                                                                                                                                                                                                                                                                                                                                                                                                                                                                                                                                                                                                                                                                                                                                                                                                                                                                                                                                                                                                                                                                                                                                                                                                                                                                                                                                                                                                                                                                                                                                                            |    |
|         | Aichi                    | 42   |          |                                        |                                                                                                                                                                                                                                                                                                                                                                                                                                                                                                                                                                                                                                                                                                                                                                                                                                                                                                                                                                                                                                                                                                                                                                                                                                                                                                                                                                                                                                                                                                                                                                                                                                                                                                                                                                                                                                                                                                                                                                                                                                                                                                                                |    |
|         | AMI                      | 42   |          |                                        |                                                                                                                                                                                                                                                                                                                                                                                                                                                                                                                                                                                                                                                                                                                                                                                                                                                                                                                                                                                                                                                                                                                                                                                                                                                                                                                                                                                                                                                                                                                                                                                                                                                                                                                                                                                                                                                                                                                                                                                                                                                                                                                                |    |