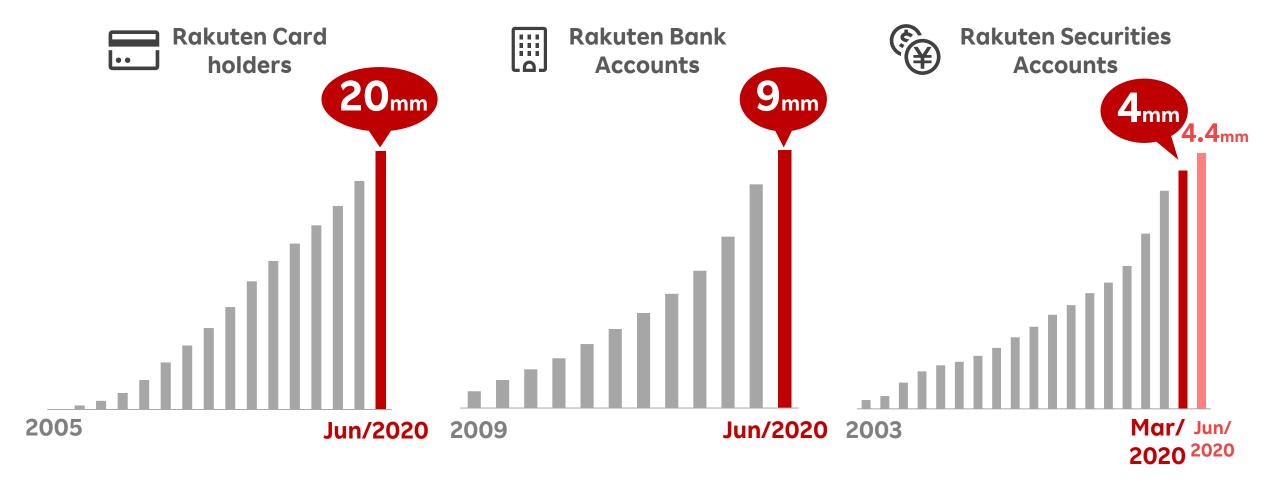

# Rakuten Card Number of Cardholders surpassed 20mm

■ Number of cardholders surpassed 20mm in June 2020, and continues to grow rapidly

(Card holders)

# Rakuten Bank Number of Accounts surpassed 9mm

■ Number of bank accounts surpassed 9mm in June 2020, and continues to grow rapidly

#### **Rakuten Securities Number of New Accounts**

- The number of new accounts opened this year (Jan/20-Jun/20) reached a record high
- Opening an account can be completed online with introduction of eKYC (5/10~)