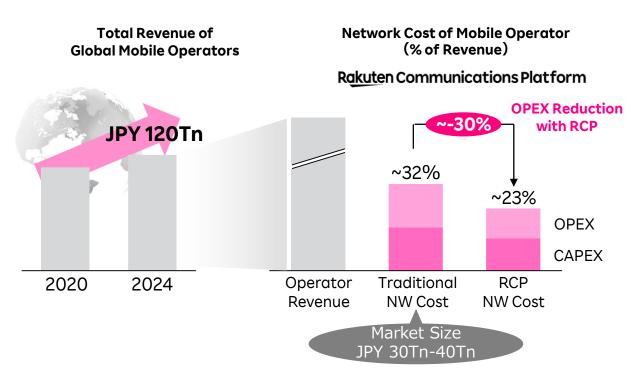

# Targeting the \$1tn+ Mobile industry via Innovation

"Rakuten...launched the first fullscale virtualized network on April 8<sup>th</sup>... it may prove as momentous as Amazon's launch in 2006 of its trailblazing cloud-computing arm." Economist April 8, 2020

### **Rakuten Communications Platform**

- Avoid lock-in by specific vendors
- Quick adoption of additional services for network operation with marketplace type app store
- Network optimization using AI as a basic function, contributing to operational improvement
- Economic solution for expensive 5G infrastructure investment