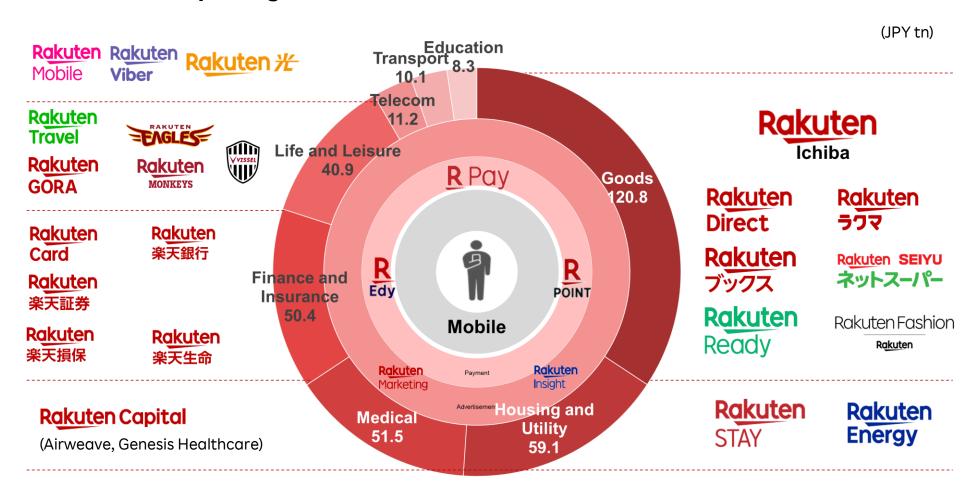

### Capturing the Consumer's JPY 352 Trillion\* Wallet Share

<sup>\*</sup> Internal estimation based on public information