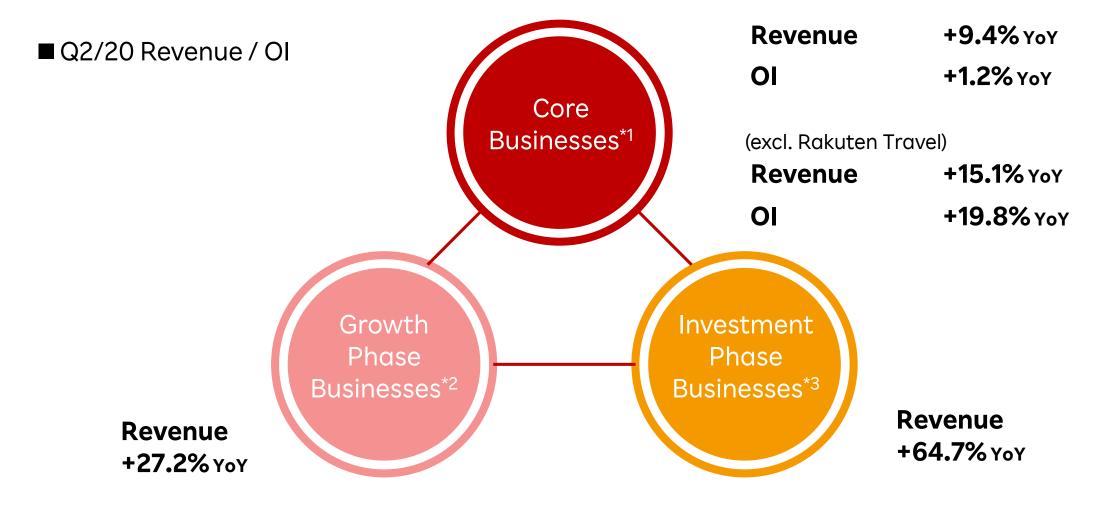

## **Business Strategy for Future Growth**

<sup>\*1</sup> Includes Ichiba, Travel, Rakuten Rewards (Ebates), Card, Bank, Life Insurance, etc

<sup>\*2</sup> Includes C2C and 1st party businesses, etc

<sup>\*3</sup> Includes investment in Rakuten mobile and logistics business, etc.

## **Q2/20 Revenue and Operating Income**

(JPY bn)

|                               | Q2/19 | Q2/20        | YoY      |
|-------------------------------|-------|--------------|----------|
| Core Business*1               |       |              |          |
| Revenue                       | 244.6 |              | +9.4%    |
| Operating Income              | 34.0  |              | +1.2%    |
| Non-recurring / Investments*2 |       |              |          |
| Revenue                       | 29.7  | 33.2         | +11.6%   |
| Operating Income              | -1.9  | -1.5         | +0.3     |
| Future Growth Investments*3   |       |              |          |
| Revenue                       | 61.5  | 86.9         | +41.3%   |
| Operating Income              | -29.1 | -66.7        | -37.6    |
| Adjustments                   |       |              |          |
| Revenue                       | -29.4 | -40.2        | -10.8    |
| Operating Income              | 0.1   | 1.3          | +1093.7% |
| Consolidated                  |       |              |          |
| Revenue                       | 306.3 | 347.3        | +13.4%   |
| Non-GAAP Operating Income     | 3.2   | -32.6        | -35.7    |
| IFRS Operating Income         | -1.8  | -32.6<br>3.3 | +5.1     |

<sup>\*3</sup> Includes Logistics-related investments, Mobile, Payment, NBA broadcasting rights, Rakuten Rewards (Ebates) rebranding costs, etc

<sup>\*1</sup> Includes Ichiba, Travel, Rakuten Rewards (Ebates), Card, Bank, Life Insurance, etc

<sup>\*2</sup> Includes Securities, General Insurance and Investment Business