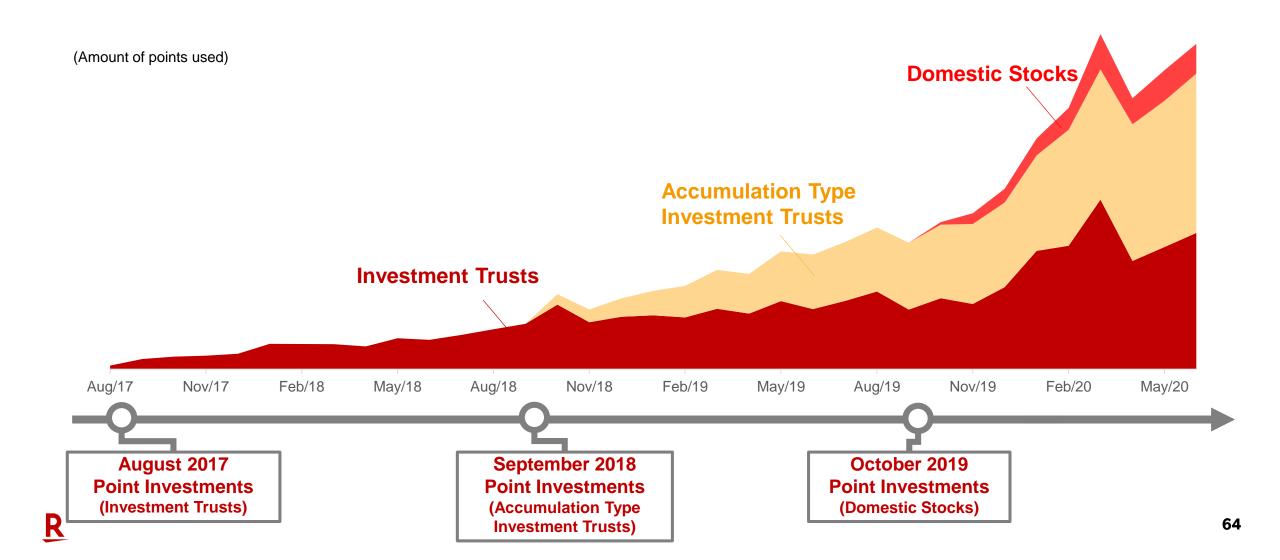

#### **Rakuten Securities Point Investments**

Investments with Rakuten Points has been growing steadily

# Rakuten Securities Accumulation-type Investment Trust Accounts

Number of accumulation-type investment trust accounts increased due to the provision of points for accumulation-type investment trusts paid by Rakuten Card and point-investments