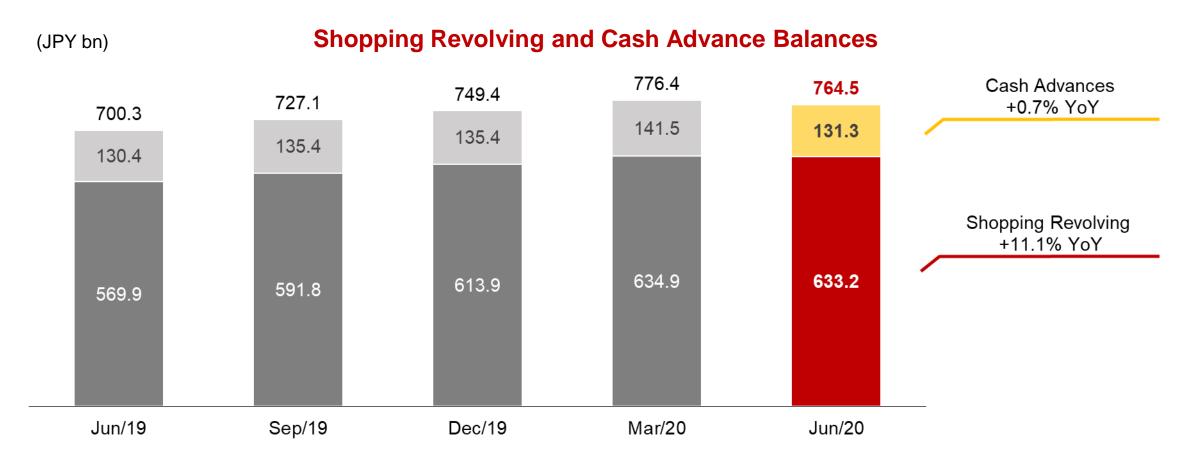

#### **Rakuten Card KPIs\*(2)**

<sup>\*</sup> Calculated on a managerial accounting basis, using different definitions from data in the Appendix. Detailed credit card data is shown in the Appendix. Revolving balance is calculated on a principal basis