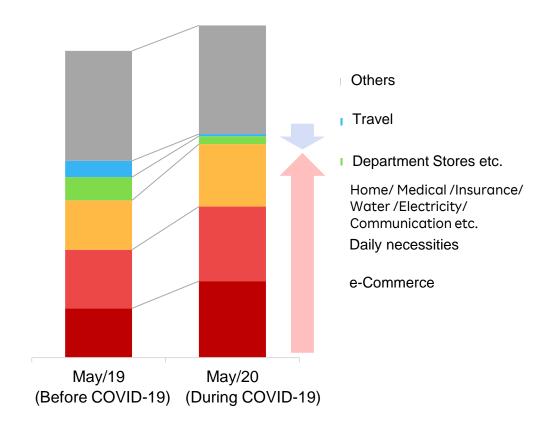

## Q2/20 COVID-19 Impact on Domestic EC

<sup>\*</sup> Shopping E-commerce = Ichiba + 1st party (Fashion, Books, Rakuten24 (Direct), Net super + Open EC(Rebates, Checkout) + Rakuma