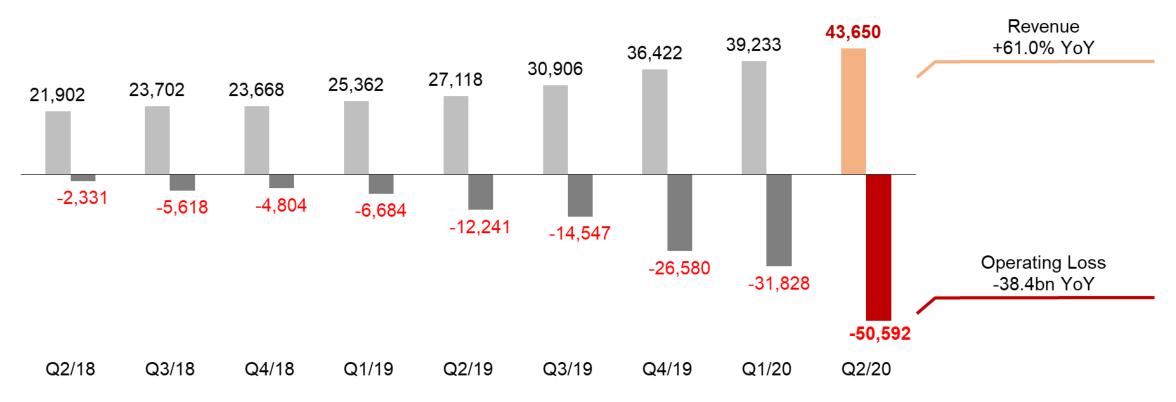

# **Mobile Segment**

#### Mobile Results\*

■ Depreciation cost, etc. increased as base station build-out accelerated

(JPY mm)

<sup>\*</sup> Mobile segment includes Rakuten Communications, MNO business, MVNE & O businesses, Rakuten Viber, and Energy businesses.