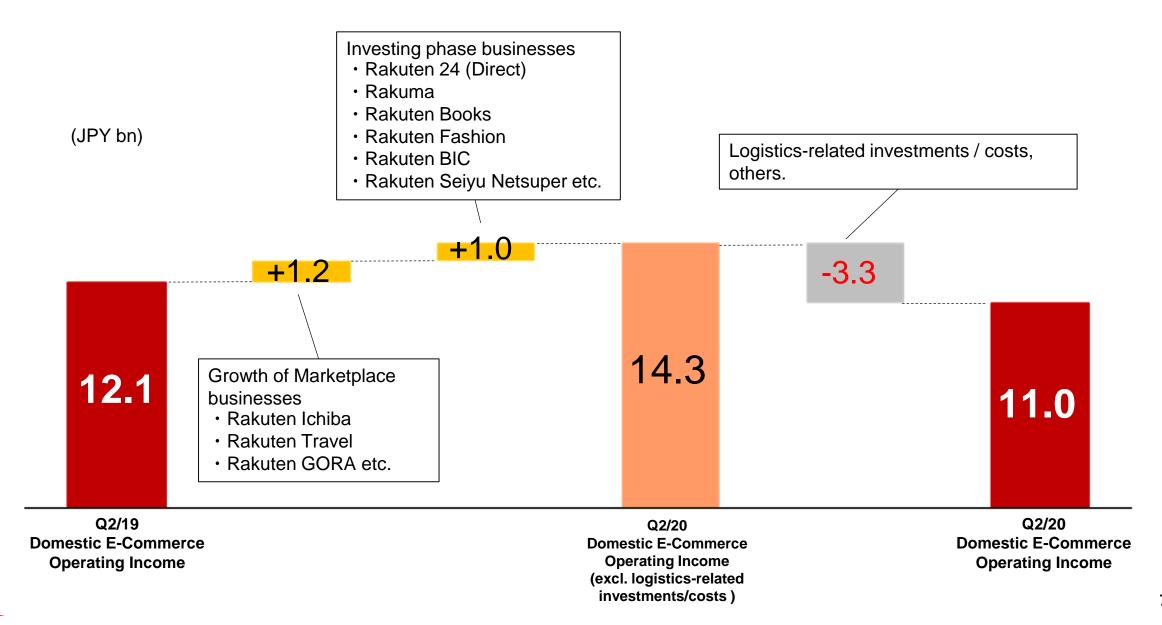

. This has resulted in retroactive adjustments



<sup>&</sup>lt;sup>\*1</sup> GMS comprises Ichiba, Travel GTV on checkout basis, Books, Golf, Ticket, Fashion, Dream businesses, Beauty, Delivery, Rakuten24 (Direct), Auto business, Rakuma, Rebates Rakuten Seiyu Netsuper, etc.

#### **Domestic E-Commerce Results**\*

■ Even under the negative impacts on Travel business due to COVID-19, revenue improved strongly +14.0% YoY mainly because Ichiba growth and operating income -9.1% YoY despite heavy investments in logistics business

(JPY mm)



<sup>\*</sup> Domestic E-Commerce = Ichiba, Travel, Books, Golf, Ticket, Rakuten Fashion, Dream businesses, Beauty, Delivery, Rakuten24 (Direct), Logistics, Auto business, Rakuma, Rebates, etc.



## Q2/20 Domestic E-Commerce Operating Income Breakdown



## Q2/20 Domestic E-Commerce Operating Income Breakdown



# Domestic EC Marketplace businesses\* Operating Income

Even under the negative impacts to travel business due to COVID-19, Q2/20 continued positive with +5.3% YoY



<sup>\*</sup> Marketplace businesses comprises Ichiba, Travel, Golf, Dream businesses, etc.



#### Q2/20 Rakuten Ichiba Mobile GMS Ratio\*

76.4% Up 2.3 Points YoY

<sup>\*</sup> Mobile GMS Ratio = Ichiba mobile GMS / Total Ichiba GMS (includes smartphones and tablets)



#### Rakuten Card Share of Rakuten Ichiba GMS



Apr/19 May/19 Jun/19 Jul/19 Aug/19 Sep/19 Oct/19 Nov/19 Dec/19 Jan/20 Feb/20 Mar/20 Apr/20 May/22 Jun/20



# Rakuten Rewards (Ebates) GMS







# Rakuten Rewards (Ebates) Operating Income\*



<sup>•</sup> Excludes rebranding cost of USD 36.3 mil