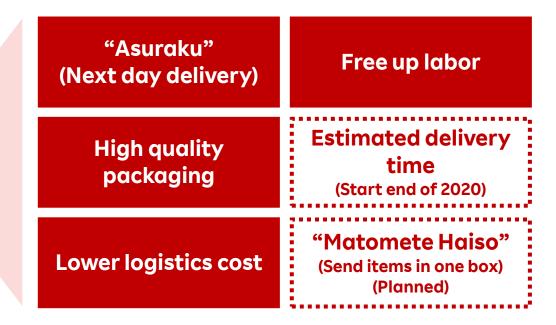

- Merchant Growth
   =Growth of Rakuten Ichiba
- Improve user convenience
  - Enhance cost and operational efficiency for merchants

### Strategy

#### Issue

- Expand logistics and last mile delivery to capture E-commerce demand growth under the pandemic
- · Provide safe and reliable service to users
  - Logistics support for Ichiba merchants

- Increase fulfilment center coverage and efficiency of own delivery
  - Introduce uniform shipping for worry-free shopping experience

Rakuten SUPER LOGISTICS

Rakuten EXPRESS

## **Expansion of Logistics Centers**



# Rakuten Super Logistics (RSL) contribution to Merchant's GMS growth

Q2/20 Average Monthly Merchants' GMS YoY



Merchants utilize Rakuten Super Logistics realize higher growth rate

### Reasons why RSL merchants can grow faster



## Introduction of Uniform Shipping boosted Ichiba Growth

Ichiba launched Uniform shipping for purchases over JPY 3,980 on March 18

Merchants including shipping fee ("39 shops\*") GMS YoY grow strongly since it's launch

Users prefer to purchase at "39 Shops\*" which drives Ichiba GMS growth





## NPS\*1 improvement vs Competition



<sup>\*1</sup> Net Promoter Score (NPS) Survey: Conducted by Rakuten through external panel

<sup>\*2</sup> Heavy users of Rakuten include Diamond/Platinum rank. Heavy users of company A are paid members



3. Successful MNO Customer Acquisition

## Accelerating Mobile Customer Acquisition

Applications Exceeded

## 1 million

Within 3 months of Launch

## Launch of Rakuten Mobile TV Commercial in July

- 83% of Japanese want mobile prices to be reduced\