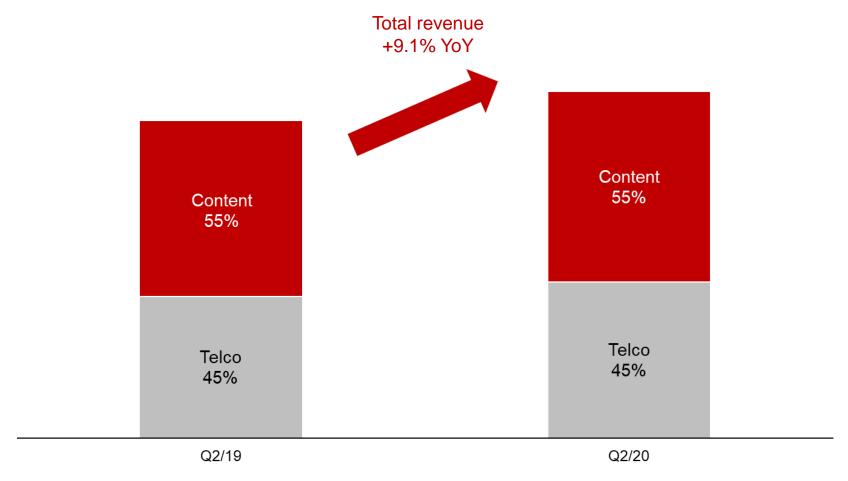

#### **Viber Revenue**\*

<sup>\*</sup> Telco: Viber Out, Viber In, SMS. Content: Service messages, ads, stickers, etc.