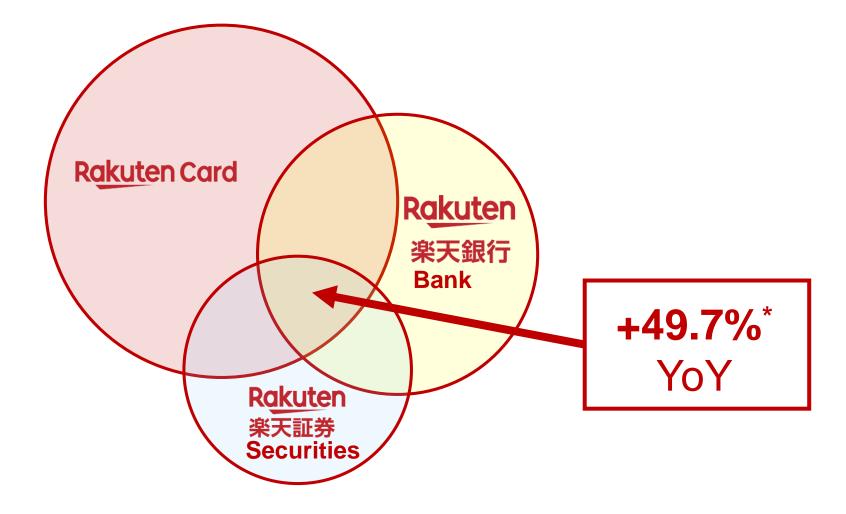

# **Expansion of Cross-Use Ratio**\*

 Successful SPU program enhancing cross-use, resulting in an increased number of active users, contributing to growth in membership value

<sup>\*</sup>Number of Rakuten members who have utilized two or more Rakuten services during the past 12 months of the listed month (As of June 30, 2020) (Applicable services limited to those which can earn Rakuten Super Points.)