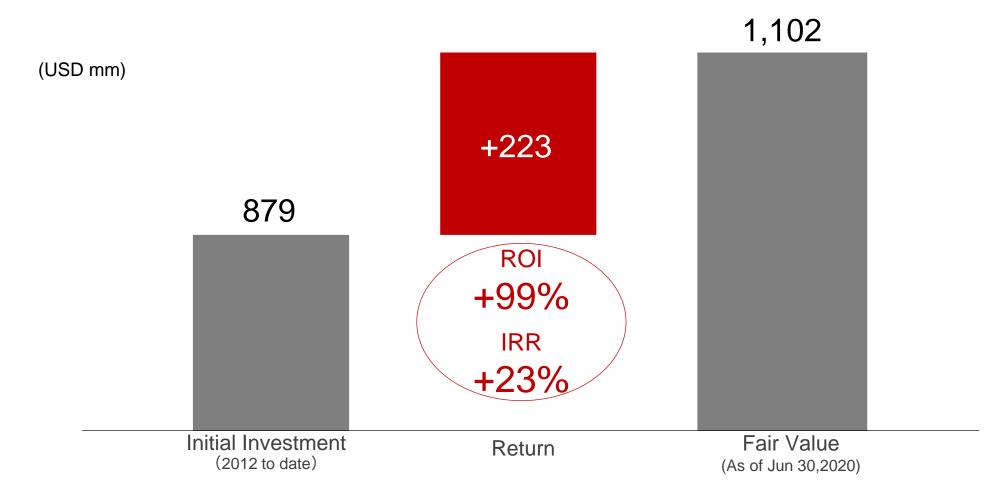

#### **Performance of Investment Business\***

<sup>\*</sup> Lyft and Rakuten Medical are excluded due to transfer from Investment Business and treated as exited investments for return calculation

<sup>\*</sup> Returns excluded Lyft and Rakuten Medical: ROI +68%, IRR +14% (partial modification to data scope)