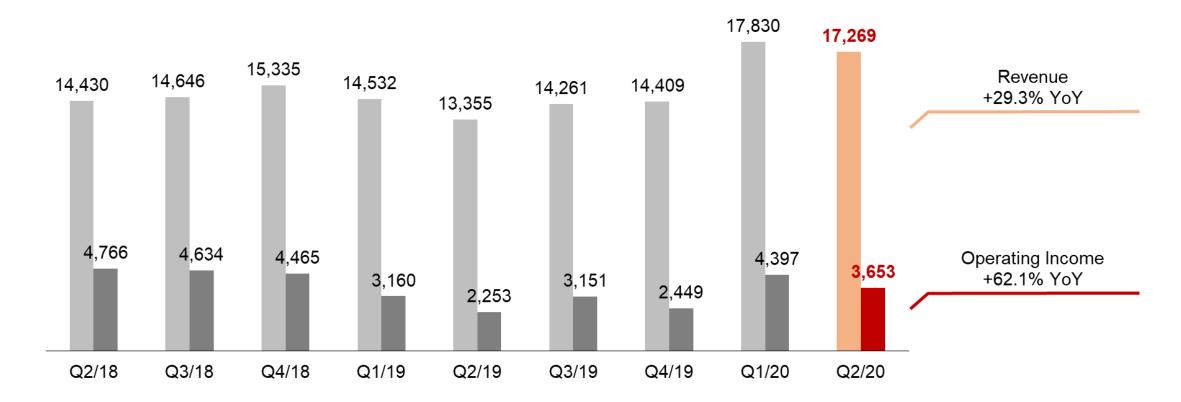

#### **Rakuten Securities Results**

■ Revenue +29.3% YoY and Operating Income +62.1% YoY from growth in trading volumes of Stock and FX

(JPY mm)

# **Q2/20 FinTech Results Summary**

|                                | Revenue | YoY    | Operating Income | YoY    |
|--------------------------------|---------|--------|------------------|--------|
| Card                           | 64.3    | +14.9% | 9.2              | +12.0% |
| Bank                           | 23.6    | +7.0%  | 7.4              | +6.4%  |
| Insurance                      | 28.1    | +9.1%  | 1.9              | +87.7% |
| Payment                        | 7.0     | +6.2%  | -0.6             | +0.71  |
| Others                         | 1.4     | + 6.56 | -0.2             | -0.27  |
| FinTech Total excl. Securities | 124.5   | +18.2% | 17.6             | +18.5% |
| Securities                     | 17.3    | +29.3% | 3.7              | +62.1% |
| FinTech Total                  | 141.7   | +19.5% | 21.3             | +24.2% |