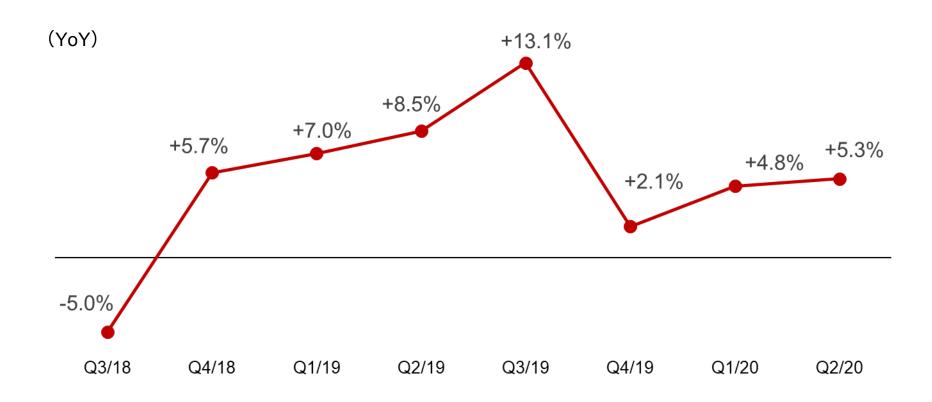

# Domestic EC Marketplace businesses\* Operating Income

Even under the negative impacts to travel business due to COVID-19, Q2/20 continued positive with +5.3% YoY

<sup>\*</sup> Marketplace businesses comprises Ichiba, Travel, Golf, Dream businesses, etc.