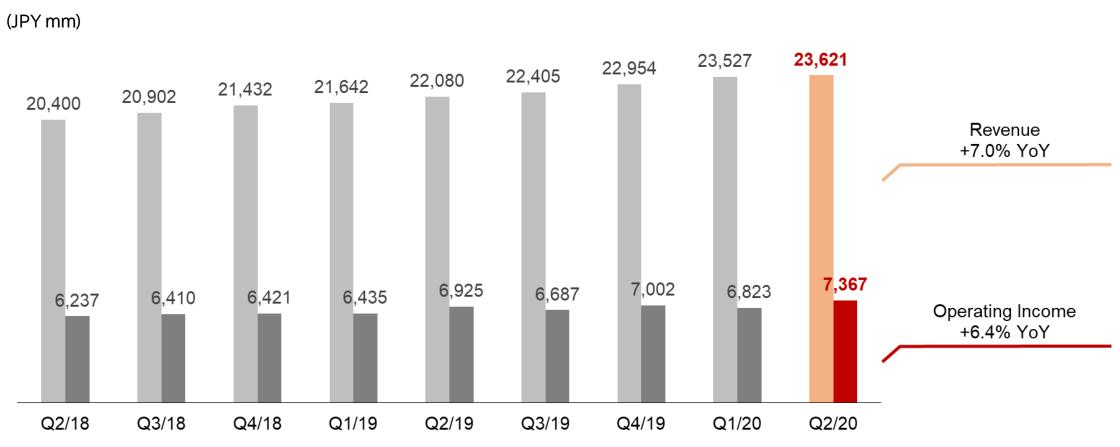

## **Q2/20 Consolidated Results Summary**

(JPY bn)

|                                                                               | Q2/19 | Q2/20 | YoY    |
|-------------------------------------------------------------------------------|-------|-------|--------|
| Revenue                                                                       | 306.3 | 347.3 | +13.4% |
| Non-GAAP Operating Income                                                     | 3.2   | -32.6 | -35.7  |
| Non-GAAP Operating Income Excluding Mobile, Logistics and Investment Business | 24.7  | 31.3  | +26.8% |
| IFRS Operating Income                                                         | -1.8  | 3.3   | +5.1   |

## **Q2/20 Revenue and Operating Income**

(JPY bn)

|                               | Q2/19 | Q2/20        | YoY      |
|-------------------------------|-------|--------------|----------|
| Core Business*1               |       |              |          |
| Revenue                       | 244.6 |              | +9.4%    |
| Operating Income              | 34.0  |              | +1.2%    |
| Non-recurring / Investments*2 |       |              |          |
| Revenue                       | 29.7  | 33.2         | +11.6%   |
| Operating Income              | -1.9  | -1.5         | +0.3     |
| Future Growth Investments*3   |       |              |          |
| Revenue                       | 61.5  | 86.9         | +41.3%   |
| Operating Income              | -29.1 | -66.7        | -37.6    |
| Adjustments                   |       |              |          |
| Revenue                       | -29.4 | -40.2        | -10.8    |
| Operating Income              | 0.1   | 1.3          | +1093.7% |
| Consolidated                  |       |              |          |
| Revenue                       | 306.3 | 347.3        | +13.4%   |
| Non-GAAP Operating Income     | 3.2   | -32.6        | -35.7    |
| IFRS Operating Income         | -1.8  | -32.6<br>3.3 | +5.1     |