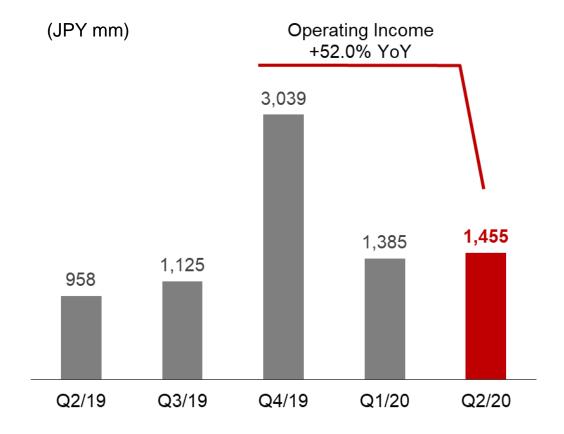

## Q2/20 Results Highlights

- Consolidated revenue: +13.4% YoY
- Global GTV: +12.6% YoY
- Domestic E-Commerce GMS growth: +15.2% YoY
  - Shopping E-commerce GMS\* growth +48.1% YoY
- GAAP OI: JPY 3.3bn due to sale of OverDrive
  - Non-GAAP OI: JPY -32.6bn due to mobile business and logistics investment
- Rakuten diversified ecosystem enabled solid growth
  - FinTech: Revenue growth +19.5% YoY, Non-GAAP OI +24.2% YoY
  - Businesses such as travel were negatively impacted by COVID-19, but showing gradual recovery
- Mobile business: Achieved 1mn applications